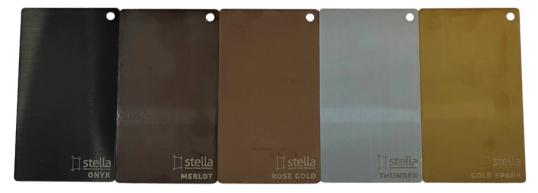

# **Finish Options**

All Brushed Finish - Thunder, Gold Spark, Merlot, Onyx

### 15 Choices

Five base colours (black OR bronze OR rose gold OR silver OR gold). Each is available in one of three finishes (matte OR brushed OR polished/mirror).

## **Brushed**

Onyx, Merlot, Rose Gold, Thunder, Gold Spark)