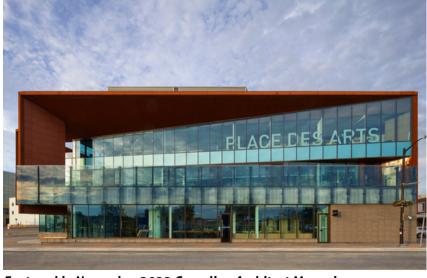

Featured in November 2022 Canadian Architect Magazine

Stella Doc & Pin Hardware was supplied in Charcoal (matte black) to blend seamlessly in with black support posts on Ontario's Place Des Arts over-height glass guards.