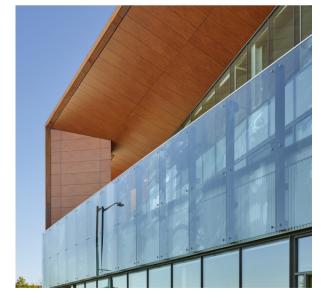

Featured in November 2022 Canadian Architect Magazine

Stella Doc & Pin Hardware was supplied in Charcoal (matte black) to blend seamlessly in with black support posts on Ontario's Place Des Arts over-height glass guards.