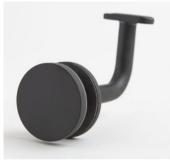

# Mixed Metals - Pick Your Own Patina

Create more than a brushed finish.

Change our hardware's colour

with our durable alternative to paint and powder coat.

Standard Finish -Stainless Steel

Stella Spectrum -Charcoal (Matte Black)