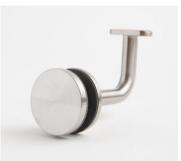

# Mixed Metals - Pick Your Own Patina

Create more than a brushed finish.

Change our hardware's colour

with our durable alternative to paint and powder coat.

Standard Finish -Stainless Steel

Stella Spectrum -Charcoal (Matte Black)