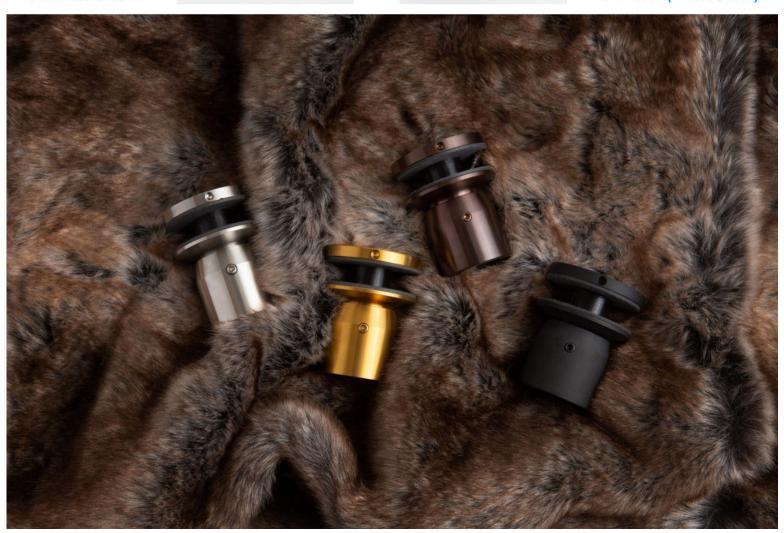

# **Finish Options**

All Brushed Finish - Thunder, Gold Spark, Merlot, Onyx

### 15 Choices

Five base colours (black OR bronze OR rose gold OR silver OR gold). Each is available in one of three finishes (matte OR brushed OR polished/mirror).

### Matte

(Charcoal, Bordeaux, Old Gold, Fossil. Honey)

## **Brushed**

Onyx, Merlot, Rose Gold, Thunder, Gold Spark)

## **Polished**

Metalica, Auburn, Disco,
Sunglow (Rosy Gold not shown)