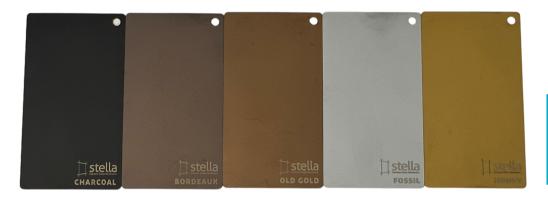

### 15 Choices

Five base colours (black OR bronze OR rose gold OR silver OR gold). Each is available in one of three finishes (matte OR brushed OR polished/mirror).

### Matte

(Charcoal, Bordeaux, Old Gold, Fossil. Honey)