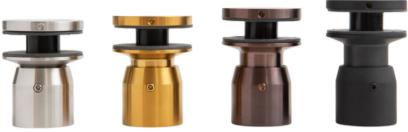

# Mixed Metals - Pick Your Own Patina

Create more than a brushed finish.

Change our hardware's colour

with our durable alternative to paint and powder coat.

Standard Finish -Stainless Steel

Stella Spectrum -Charcoal (Matte Black)

### 15 Choices

Five base colours (black OR bronze OR rose gold OR silver OR gold). Each is available in one of three finishes (matte OR brushed OR polished/mirror).