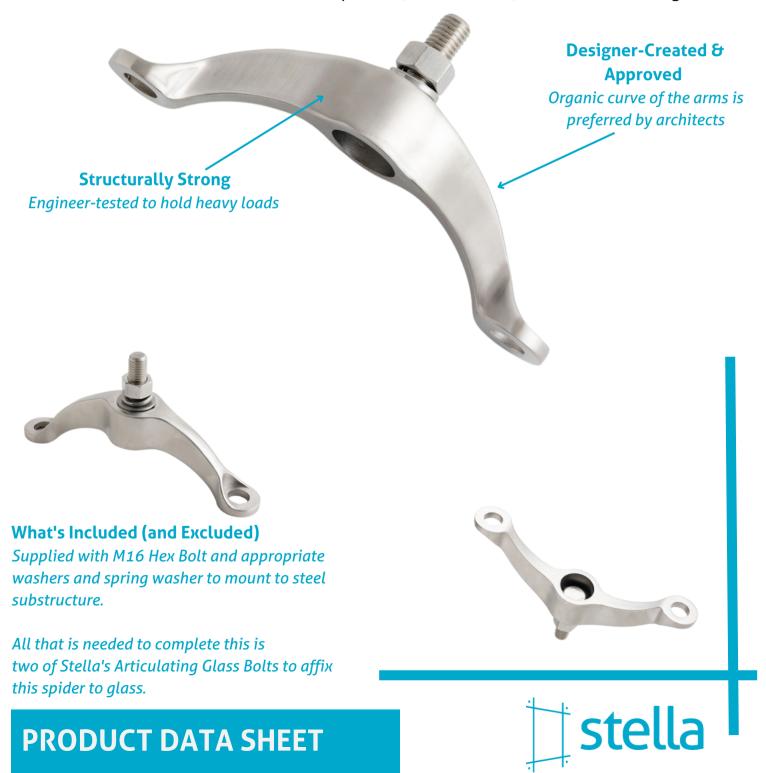

#### Heavy-Duty Two Arm (Face-Mount) Spider

Stella's Spider Series stands out from others with its organic curves and engineer-tested strength.

Beauty without compromising strength.

The spider arm's subtle slope is a Stella Signature; this feature was carefully considered by our inhouse design team to ensure the spider would blend into the support structure. As these spiders are placed within pedestrian's eye sight (glass canopies, lobby walls, interior vestibules), we design them with the belief that all hardware should compliment (versus distract) from the overall design vision.

### **Specifications**

- Division:
  - 08 88 00: Special Function Glazing
- Materials:
  - Steel: Grade 316 stainless steel
  - Finish: No. 4, 320 grit
- Mount Type: Face-mount
- Mount Structure: Concrete, steel or wood
  - Mounting Substrate Thickness: 6 to 13mm [1/4" to 1/2"]
- Loading Capability: Lateral load 1.5kN (per leg), Tensile load 3.7kN
   (for compression load, refer to loading capacity of the Stella Glass Bolt chosen)
- LEED Standards:
  - Stainless Steel (primary material) >45% pre-/95% post- consumer recycled content by weight
- Compliances/Standard: Project specific
- Warranty: 2 year limited warranty\* (can be project specific)

### **Key Details**

| Typical Applications | Canopies/interior glass walls/vestibules                                                                                                                                                                                                                                                               |
|----------------------|--------------------------------------------------------------------------------------------------------------------------------------------------------------------------------------------------------------------------------------------------------------------------------------------------------|
| Must be Paired With: | <ul> <li>This part is the spider hardware only and needs two additional Stella<br/>Glass Bolts to affix Stella Spider to glass</li> <li>Use compatible Stella Articulating Glass Bolt for ease of install - AB502T,<br/>AB602T, or AB702T dependent on loading and size of glass panel used</li> </ul> |
| Support Bolt         | • Hex Bolt M16 x 50 c/w washers (2) and spring washer                                                                                                                                                                                                                                                  |
| Tool Info            | <ul> <li>Specialized - N/A</li> <li>General - Hex bit socket size M16</li> </ul>                                                                                                                                                                                                                       |
| Custom Spacers       | <ul> <li>To accommodate height adjustment variables, custom spacers are available</li> </ul>                                                                                                                                                                                                           |