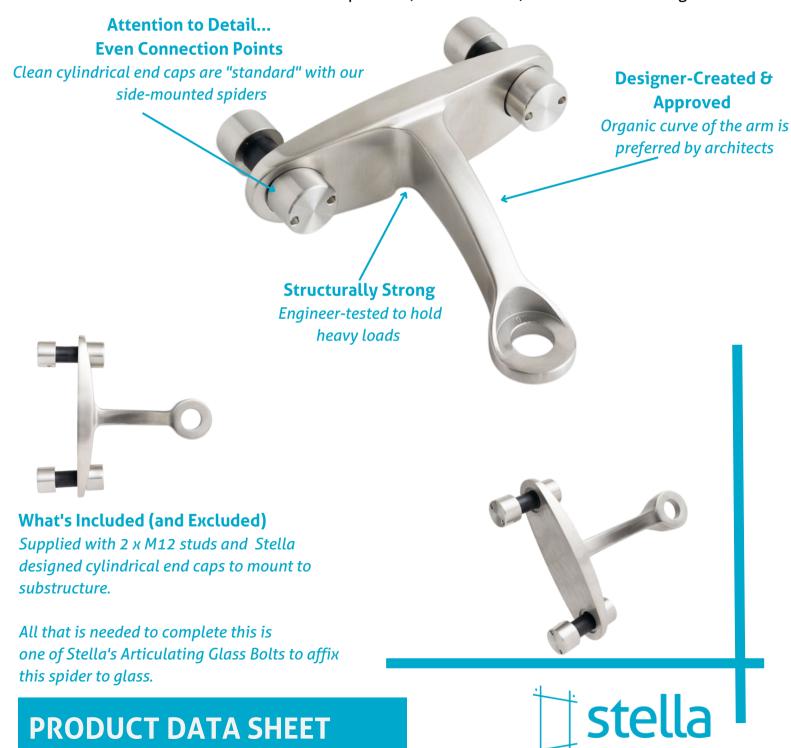

### Heavy-Duty One Arm (Side-Mount) Spider

Stella's Spider Series stands out from others with its organic curves, attention to connection details and engineer-tested strength.

Beauty without compromising strength.

The spider arm's subtle slope is a Stella Signature; this feature was carefully considered by our inhouse design team to ensure the spider would blend into the support structure. As these spiders are placed within pedestrian's eye sight (glass canopies, lobby walls, interior vestibules), we design them with the belief that all hardware should compliment (versus distract) from the overall design vision.

## **Key Details**

| Typical Applications | Canopies/interior glass walls/vestibules                                                                                                                                                                                                                                                             |
|----------------------|------------------------------------------------------------------------------------------------------------------------------------------------------------------------------------------------------------------------------------------------------------------------------------------------------|
| Must be Paired With: | <ul> <li>This part is the spider hardware only and needs an additional Stella Glass<br/>Bolt to affix Stella Spider to glass</li> <li>Use compatible Stella Articulating Glass Bolt for ease of install - AB502T,<br/>AB602T, or AB702T dependent on loading and size of glass panel used</li> </ul> |
| Support Bolt         | <ul> <li>M12 x 40mm studs (x2) connecting to cylindrical end caps (x4)</li> </ul>                                                                                                                                                                                                                    |
| Tool Info            | <ul> <li>Specialized - Stella 4mm Pin Spanner</li> <li>General - N/A</li> </ul>                                                                                                                                                                                                                      |