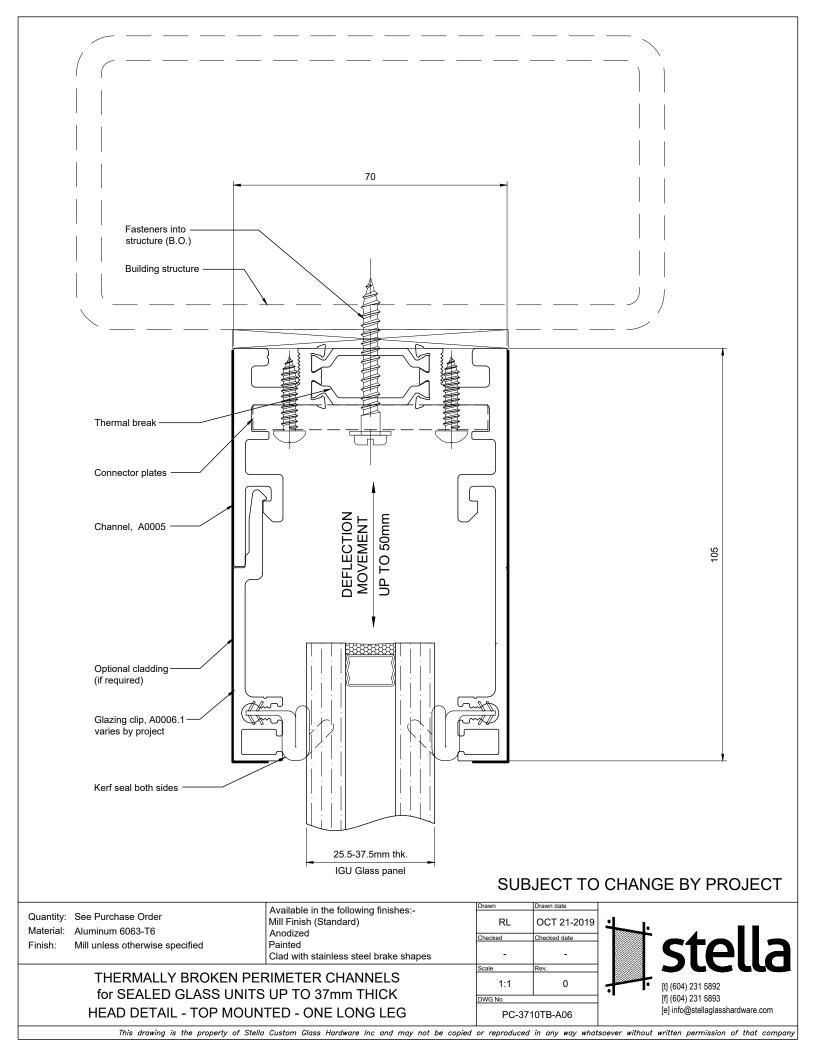

## PC3710 - Long Leg Option

Feedback from our glazing clients lead to the adaptation of our popular perimeter channel by providing a long leg on one side, typically located on the interior.

**Easier Install** - During a typical perimeter channel install, the glazing clips can fall into the channel requiring a second installer to be inside, propping up the clips. This product's modified long leg stays in place, offering an easier install with fewer labour hours.

**Stronger Weather Performance** - Typical perimeter channels may have air leaking into the channel via the clip joint. This longer leg means no leakage through the horizontal joint on the glazing clip.

Long leg of perimeter channel

No air leakage through longer leg

Drainage slots

glass thickness minimum: 25.4 mm glass thickness maximum: 37.5 mm

PC 3710 Perimeter Channel - Side profile of long leg option