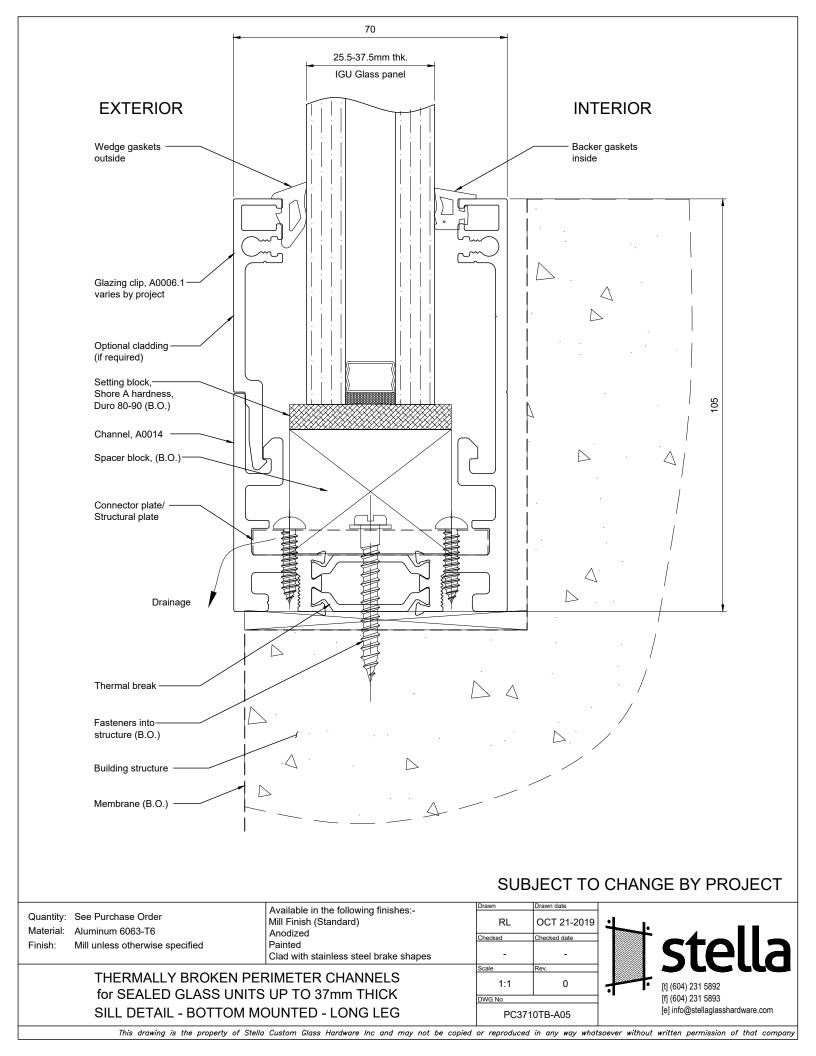

## PC3710 - Long Leg Option

Feedback from our glazing clients lead to the adaptation of our popular perimeter channel by providing a long leg on one side, typically located on the interior.

**Easier Install** - During a typical perimeter channel install, the glazing clips can fall into the channel requiring a second installer to be inside, propping up the clips. This product's modified long leg stays in place, offering an easier install with fewer labour hours.

**Stronger Weather Performance** - Typical perimeter channels may have air leaking into the channel via the clip joint. This longer leg means no leakage through the horizontal joint on the glazing clip.

Option to Glaze Exclusively from Exterior - We continue to offer the side- and base-mounted options for our PC3710 perimeter channel series with this long leg variation offering another selection for thermally-broken perimeter channels. In addition to benefits outlined, this perimeter channel is suitable for situations where glazing is done from the exterior.

Long leg of perimeter channel

No air leakage through longer leg

Drainage slots

glass thickness minimum: 25.4 mm glass thickness maximum: 37.5 mm

PC 3710 Perimeter Channel - Side profile of long leg option