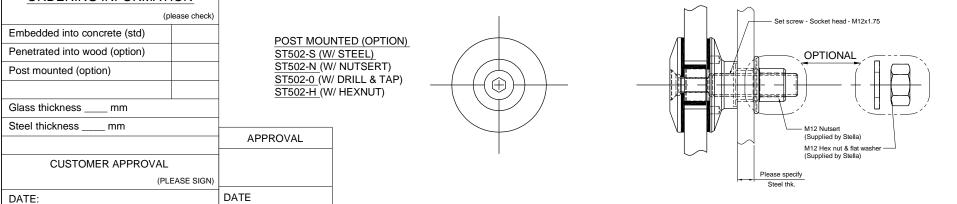

| Mounting Options                                                                                                                                                              | Tapered front plate                                                 |                                       |                                                                                                                     |                               |                                       |
|-------------------------------------------------------------------------------------------------------------------------------------------------------------------------------|---------------------------------------------------------------------|---------------------------------------|---------------------------------------------------------------------------------------------------------------------|-------------------------------|---------------------------------------|
| Embedded into concrete                                                                                                                                                        | ST502-C                                                             |                                       |                                                                                                                     | Please specify min: 12mm thk. | Please specify min. embedment         |
| Mounted into wood                                                                                                                                                             | ST502-W                                                             |                                       |                                                                                                                     |                               | Ab.                                   |
| Nutsert to HSS                                                                                                                                                                | ST502-N                                                             |                                       |                                                                                                                     |                               | Δ.                                    |
| Stud to Steel                                                                                                                                                                 | ST502-S                                                             |                                       |                                                                                                                     | M8 M8                         | A b A                                 |
| Steel with hex nut                                                                                                                                                            | ST502-H                                                             | EMBEDDED INTO                         |                                                                                                                     |                               | 4 7 8                                 |
| Machined cap nut                                                                                                                                                              | ST502-M                                                             | CONCRETE (STANDARD)                   |                                                                                                                     |                               |                                       |
| REV 1 - Stud and back nut size changed and emboss added - JUN 17-2013 REV 2 - Drawings and notes revised & added - NOV 1-2013  NOTE: -Torque bolt onto glass to 12Nm [9lb ft] |                                                                     | <u>ST502-C</u>                        | ## Hole in glass — min. Ø22.2 [Ø]// recommend Ø25 max. Ø28.6 [Ø1]                                                   |                               | A A A A A A A A A A A A A A A A A A A |
|                                                                                                                                                                               | glass, use silicone washers & in back plate plus $rac{1}{4}$ turn. | PENETRATED INTO WOOD (OPTION) ST502-W | Gasket, NB4-P1 Gasket, NB1-P0 Ferrule bushing, NB4-P05  Cap screw - Flat "Max. 40 mm lg. Tapered front plat NB1-P01 | head - M8x1.0                 | 97 penetration                        |
| Embedded into concrete (sto                                                                                                                                                   | (please check)                                                      |                                       |                                                                                                                     |                               | Set screw - Socket head               |