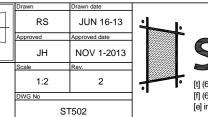

| Mounting Options                                                                                                                                                              | Tapered front plate                                                 |                                       |                                                                                                                     |                               |                                       |
|-------------------------------------------------------------------------------------------------------------------------------------------------------------------------------|---------------------------------------------------------------------|---------------------------------------|---------------------------------------------------------------------------------------------------------------------|-------------------------------|---------------------------------------|
| Embedded into concrete                                                                                                                                                        | ST502-C                                                             |                                       |                                                                                                                     | Please specify min: 12mm thk. | Please specify min. embedment         |
| Mounted into wood                                                                                                                                                             | ST502-W                                                             |                                       |                                                                                                                     |                               | Ab.                                   |
| Nutsert to HSS                                                                                                                                                                | ST502-N                                                             |                                       |                                                                                                                     |                               | Δ.                                    |
| Stud to Steel                                                                                                                                                                 | ST502-S                                                             |                                       |                                                                                                                     | M8 M8                         | A b A                                 |
| Steel with hex nut                                                                                                                                                            | ST502-H                                                             | EMBEDDED INTO                         |                                                                                                                     |                               | 4 7 8                                 |
| Machined cap nut                                                                                                                                                              | ST502-M                                                             | CONCRETE (STANDARD)                   |                                                                                                                     |                               |                                       |
| REV 1 - Stud and back nut size changed and emboss added - JUN 17-2013 REV 2 - Drawings and notes revised & added - NOV 1-2013  NOTE: -Torque bolt onto glass to 12Nm [9lb ft] |                                                                     | <u>ST502-C</u>                        | ## Hole in glass — min. Ø22.2 [Ø]// recommend Ø25 max. Ø28.6 [Ø1]                                                   |                               | A A A A A A A A A A A A A A A A A A A |
|                                                                                                                                                                               | glass, use silicone washers & in back plate plus $rac{1}{4}$ turn. | PENETRATED INTO WOOD (OPTION) ST502-W | Gasket, NB4-P1 Gasket, NB1-P0 Ferrule bushing, NB4-P05  Cap screw - Flat "Max. 40 mm lg. Tapered front plat NB1-P01 | head - M8x1.0                 | 97 penetration                        |
| Embedded into concrete (sto                                                                                                                                                   | (please check)                                                      |                                       |                                                                                                                     |                               | Set screw - Socket head               |

Quantity: Material: Grade 316 Stainless steel

Finish:

Fine machined

Hole in glass see above Dimensions millimeter unless otherwise shown Loctite all threads during final assembly Subject to change

**ASSEMBLY DRAWING** Ø50mm STANDOFF, ST502

97 penetration

M12x1.75 Stud (By Stella) Epoxy (Nay others)

M12 Lag bolt x 120mm lg. supplied by Stella

This drawing is the property of Stella Custom Glass Hardware Inc and may not be copied or reproduced in any way whatsoever without written permission of that company