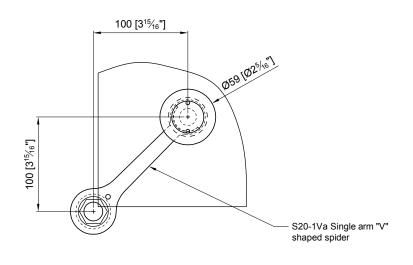

Load per leg 1,5kN @ yield Load per leg 3,7kN @ yield

FRONT VIEW SIDE VIEW

**APPROVAL** 

DATE

Quantity: Sets

Material: Grade 304/316 Stainless steel Finish: Spider: Satin; Glass bolt: Machined

Hole in glass min. Ø22.2mm [Ø \(^7\)\[8] Dimensions millimeter unless otherwise shown Apply loctite 243 to all threads during assembly (To increase curing speed, please supply activator 7649)
Details are typical and are subject to change to meet project requirement

Drawn date JH NOV 18-09 Approved date RL NOV 18-09 Third Angle Projection

1:4

SS201FV-NB601T

DWG No

[t] (604) 231 5892 [f] (604) 231 5893 [e] sales@stellassemblies.com

**ASSEMBLY DRAWING** S20-1Va "V" SHAPED SPIDER W/ NON-ARTICULATING BOLT NB2a FORMALLY S20-1Va-NB2a