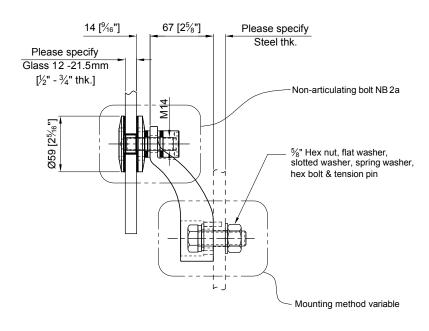

Load per leg 1,5kN @ yield Load per leg 3,7kN @ yield

FRONT VIEW SIDE VIEW

**APPROVAL** 

DATE

Quantity: Sets

Material: Grade 304/316 Stainless steel Finish: Spider: Satin; Glass bolt: Machined

Hole in glass min. Ø22.2mm [Ø \(^7\)\[8] Dimensions millimeter unless otherwise shown Apply loctite 243 to all threads during assembly (To increase curing speed, please supply activator 7649)
Details are typical and are subject to change to meet project requirement

Drawn date JH NOV 18-09 Approved date RL NOV 18-09 Third Angle Projection

1:4

SS201FV-NB601T

DWG No

[t] (604) 231 5892 [f] (604) 231 5893 [e] sales@stellassemblies.com

**ASSEMBLY DRAWING** S20-1Va "V" SHAPED SPIDER W/ NON-ARTICULATING BOLT NB2a FORMALLY S20-1Va-NB2a