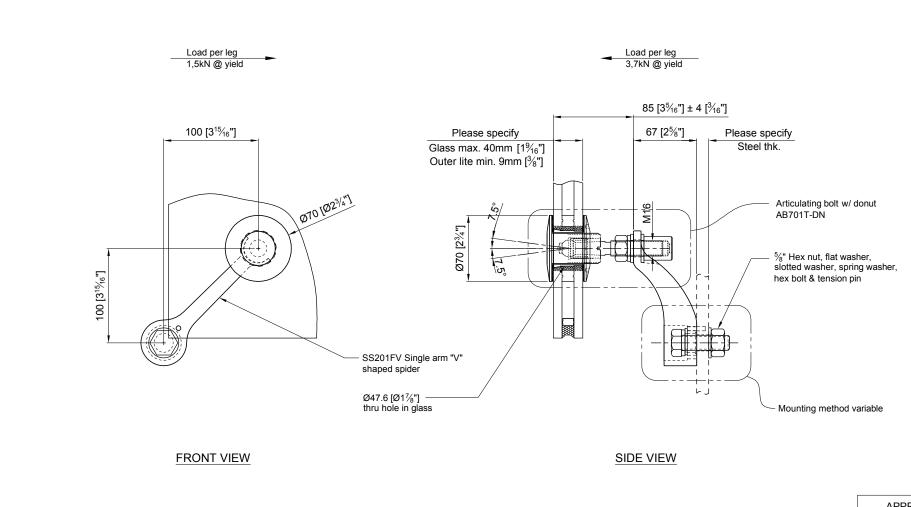

APPROVAL

Quantity: Sets

Material: Grade 304/316 Stainless steel

Finish: Spider: Satin; Glass bolt: Machined

Hole in glass see above

Dimensions millimeter unless otherwise shown Apply loctite 243 to all threads during assembly (To increase curing speed, please apply activator 7649)

DATE

ASSEMBLY DRAWING

SS201FV "V" SHAPED SPIDER W/ ARTICULATING BOLT W/ DONUT AB701T-DN FOR INSULATED GLASS UNITS (10 / 12.7 / 10)

This drawing is the property of Stella Custom Glass Hardware Inc and may not be copied or reproduced in any way whatsoever without written permission of that company