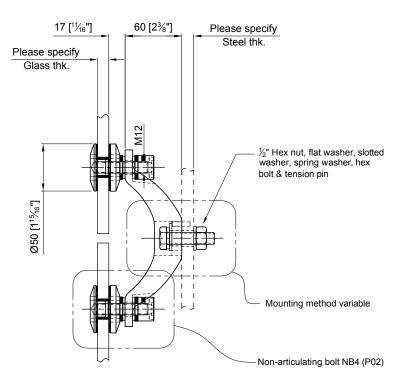

0,8kN @ yield 75 [2<sup>15</sup>/<sub>16</sub>"] Ø50 [Ø]115/16"] 150 [5%"] S15 Two arm "V" shaped spider Load per leg 1,5kN @ yield

FRONT VIEW

Load per leg

SIDE VIEW

**APPROVAL** 

DATE

Quantity: Sets

Finish:

Material: Grade 304/316 Stainless steel

Spider: Satin; Glass bolt: Machined

Hole in glass min. Ø22.2mm [Ø 1/8"] Dimensions millimeter unless otherwise shown

Apply loctite 243 to all threads during assembly (To increase curing speed, please apply activator 7649)
Details are typical and are subject to change to meet project requirement