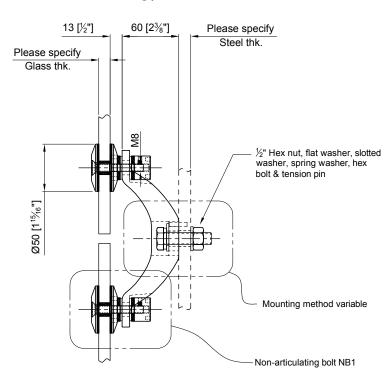

Load per leg 0,8kN @ yield 75 [2<sup>15</sup>/<sub>16</sub>"] Ø50 [Øh15/16"] 150 [5%"] S15 Two arm "V" shaped spider Load per leg 1,5kN @ yield

FRONT VIEW

SIDE VIEW

APPROVAL

DATE

Quantity: Sets

Finish:

Material: Grade 304/316 Stainless steel

Spider: Satin; Glass bolt: Machined

Hole in glass min. Ø15.9mm [Ø \[ \frac{9}{8} \]"]
Dimensions millimeter unless otherwise shown

Apply loctite 243 to all threads during assembly

(To increase curing speed, please apply activator 7649)
Details are typical and are subject to change to meet project requirement

Third Angle Projection

ASSEMBLY DRAWING
S15-2Va "V" SHAPED SPIDER W/ NON-ARTICULATING BOLT NB1
FORMALLY S15-2Va-NB1