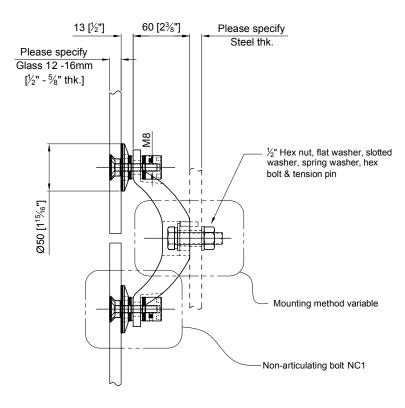

Finish: Spider: Satin; Glass bolt: Machined

Hole in glass Ø19.1 [  $^{3}\!\!\!/_{4}$  "] & Csk to suit ferrule bushing NC1-P04

Dimensions millimeter unless otherwise shown Apply loctite 243 to all threads during assembly (To increase curing speed, please apply activator 7649)

Details are typical and are subject to change to meet project requirement

RL JAN 6-2010

Scale Rev.

1:4 
DWG No

SS152FV-NB501C

ASSEMBLY DRAWING S15-2Va "V" SHAPED SPIDER W/ NON-ARTICULATING BOLT NC1 FORMALLY S15-2Va-NC1