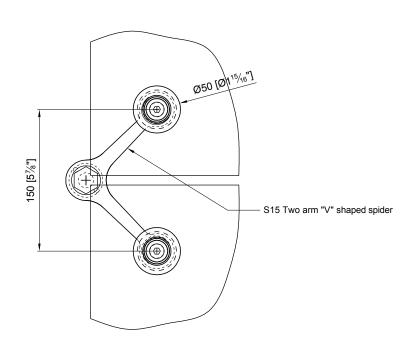

Load per leg
0,8kN @ yield

Load per leg 1,5kN @ yield

FRONT VIEW

SIDE VIEW

APPROVAL

DATE

Quantity: Sets

Material: Grade 304/316 Stainless steel

Finish: Spider: Satin; Glass bolt: Machined

Hole in glass Ø19.1 [  $^{3}\!\!\!/_{4}$  "] & Csk to suit ferrule bushing NC1-P04

Dimensions millimeter unless otherwise shown Apply loctite 243 to all threads during assembly (To increase curing speed, please apply activator 7649)