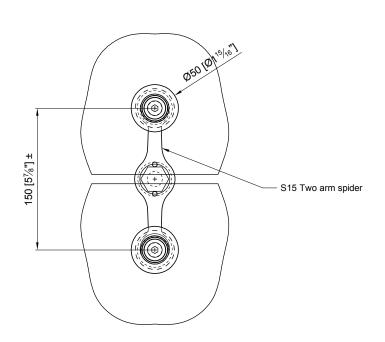

Load per leg 0,8kN @ yield Load per leg 1,5kN @ yield

FRONT VIEW

SIDE VIEW

**APPROVAL** 

DATE

Quantity: Sets

Material: Grade 304/316 Stainless steel Finish:

Spider: Satin; Glass bolt: Machined