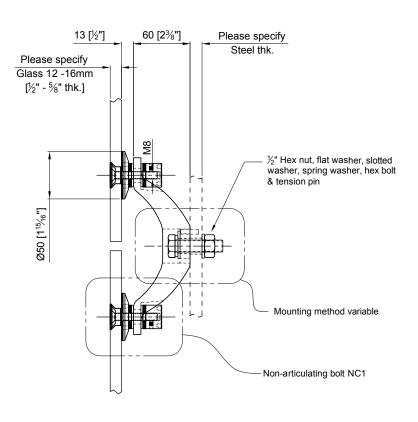

Hole in glass Ø19.1  $[\frac{3}{4}]$  & Csk to suit ferrule bushing NC1-P04 Dimensions millimeter unless otherwise shown

Apply loctite 243 to all threads during assembly

(To increase curing speed, please apply activator 7649) Details are typical and are subject to change to meet project requirement