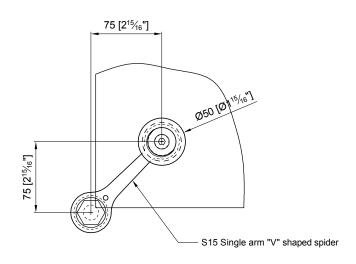

Load per leg 0,8kN @ yield

Load per leg 1,5kN @ yield

FRONT VIEW SIDE VIEW

**APPROVAL** 

DATE

Quantity: Sets

Material: Grade 304/316 Stainless steel Finish: Spider: Satin; Glass bolt: Machined Hole in glass min. Ø15.9mm [Ø %"]

Dimensions millimeter unless otherwise shown Apply loctite 243 to all threads during assembly (To increase curing speed, please apply activator 7649)

Details are typical and are subject to change to meet project requirement