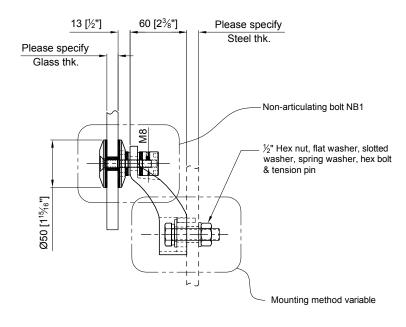

Load per leg 0,8kN @ yield

Load per leg 1,5kN @ yield

FRONT VIEW SIDE VIEW

**APPROVAL** 

DATE

Quantity: Sets

Material: Grade 304/316 Stainless steel Finish: Spider: Satin; Glass bolt: Machined Hole in glass min. Ø15.9mm [Ø %"]

Dimensions millimeter unless otherwise shown Apply loctite 243 to all threads during assembly (To increase curing speed, please apply activator 7649)

Details are typical and are subject to change to meet project requirement