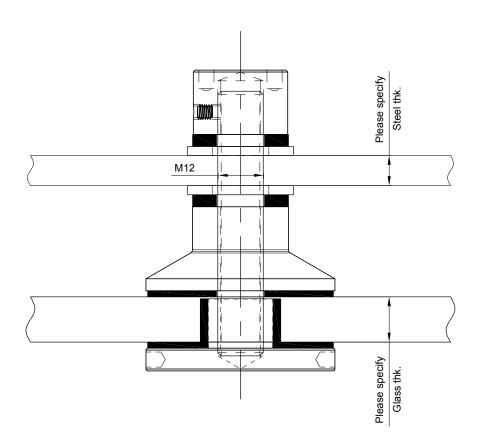

Hole in glass min. Ø22.2mm [Ø $^{7}$ / $_{8}$ "] recommend Ø25.4mm [Ø1"]

max. Ø28.6mm [Ø11/8"]

Ø50.0

Quantity: Sets

Material: Grade 304/316 Stainless steel

Finish: Machined

Hole in glass see above
Dimensions millimeter unless otherwise shown
Loctite all threads during final assemb ly
4mm hole can be tighten w/ adjustable pin spanner
(Ref. SPA-01)

## ASSEMBLY DRAWING NON-ARTICULATING BOLT NB4 W/ FLAT FRONT PLATE FORMERLY NB4-A11

This drawing is the property of Stella Custom Glass Hardware Inc and may not be copied or reproduced in any way whatsoever without written permission of that company