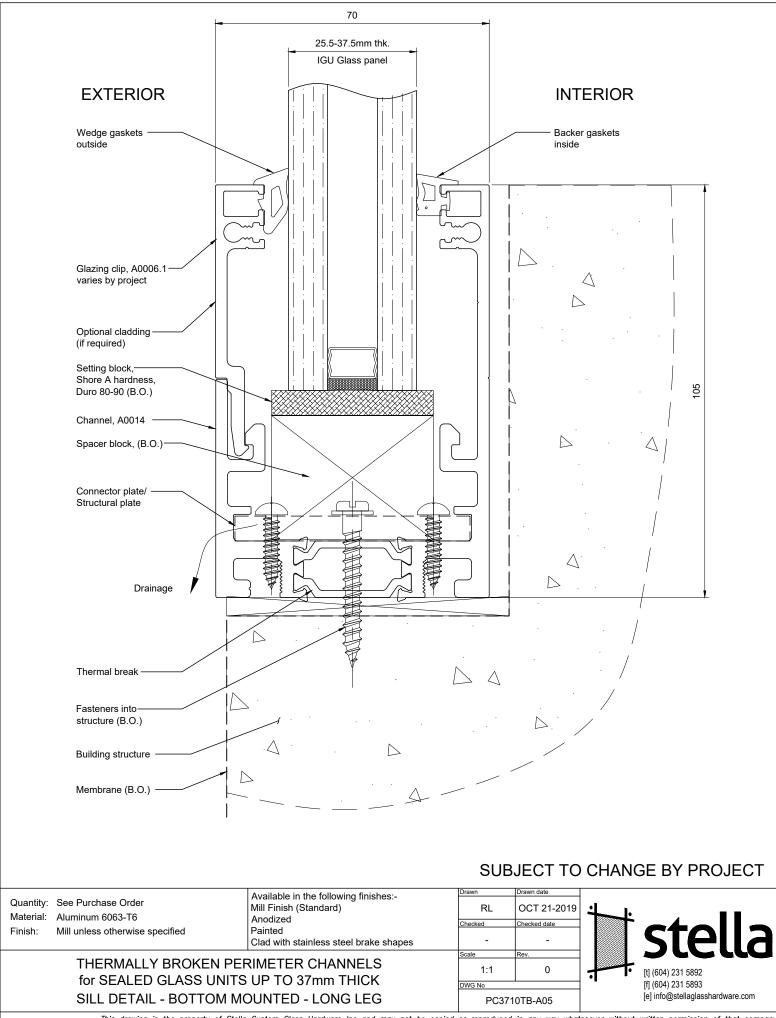

## PERIMETER CHANNEL

Beginning as a companion part to Stella's structural glass walls, the labour-saving details of our perimeter channels have led to their popularity as a stand-alone glazing solution.

## How Stella Perimeter Channels Reduce On-Site Labour Hours

- Dry-fitted glazing gaskets no waiting for wet silicone to cure
- Glazing clips glass is positioned first, then clipped in place
- Easy connection pieces slide into each other, then screw together
- DIY or fully-fabricated package Can be supplied in 12ft lengths to cut on site or we can take care of all the details cut to length and pre-drilled with drainage and fixing holes, complete with all the connection hardware included
- Ledge brackets Optional inserted shelf brackets eliminate the need for spider fittings at wall edges and allow the glass to be stacked without transferring loads to the panel below

## **Notable Features**

- Clean joint connections at horizontal, vertical and corner junctions
- 2 Drainage slots for weather performance
- 3 Large gasket selection to accommodate varying glass thicknesses (kerf seal gaskets can also allow in plane movement of the glass)
- 4 Made of 6061-T6 aluminum specifically sourced for T6's hardness and structural strength Large selection of finishes including mill, anodized (clear, black, bronze), two-coat Duranar paint matched to your sample, and brushed stainless steel cladding

## **System Options**

- Bottom and side-mount option available for all Stella perimeter channel systems
- Non-Thermally Broken PC2110 Series (Standard) Accommodate glass thicknesses - 10mm to 21.5mm
- Thermally Broken PC2910 Series (Non-standard) Accommodate glass thicknesses - 25mm to 29mm
- Thermally Broken PC3710 Series (Standard) Accommodate glass thicknesses - 25.5mm to 37.5mm
- Thermally Broken PC4510 Series (Non-standard) Accommodate glass thicknesses - 43.5mm to 45.5mm