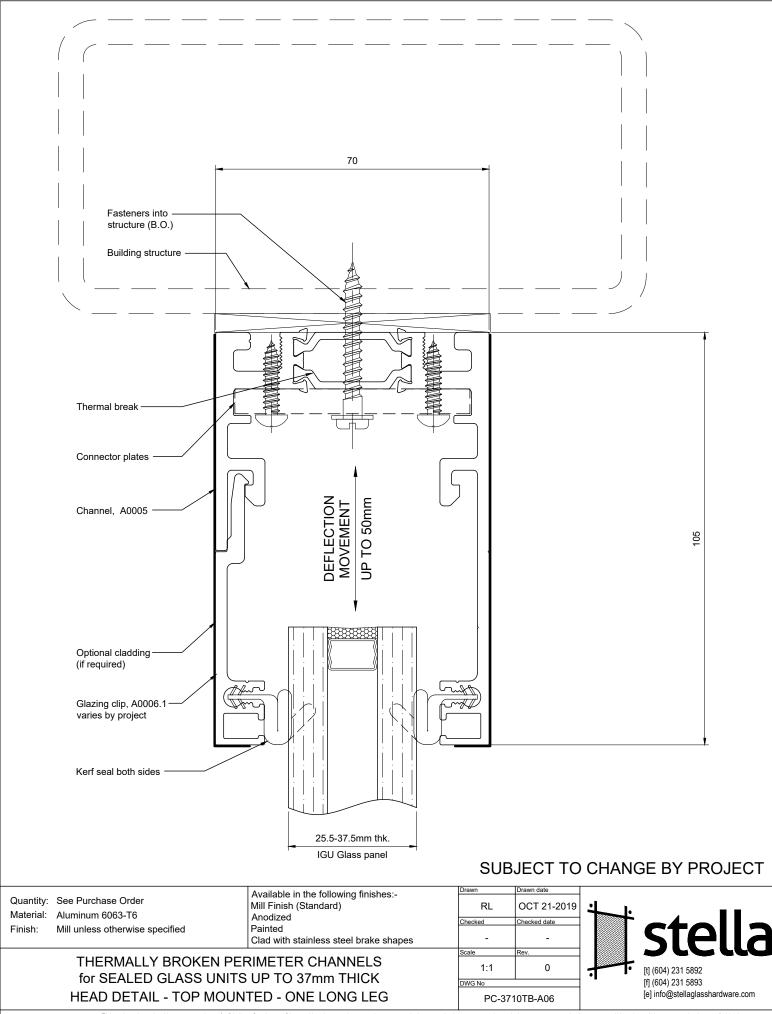

## PERIMETER CHANNEL

Beginning as a companion part to Stella's structural glass walls, the labour-saving details of our perimeter channels have led to their popularity as a stand-alone glazing solution.

## How Stella Perimeter Channels Reduce On-Site Labour Hours

- Dry-fitted glazing gaskets no waiting for wet silicone to cure
- Glazing clips glass is positioned first, then clipped in place
- Easy connection pieces slide into each other, then screw together
- DIY or fully-fabricated package Can be supplied in 12ft lengths to cut on site or we can take care of all the details cut to length and pre-drilled with drainage and fixing holes, complete with all the connection hardware included
- Ledge brackets Optional inserted shelf brackets eliminate the need for spider fittings at wall edges and allow the glass to be stacked without transferring loads to the panel below

## **Notable Features**

- Clean joint connections at horizontal, vertical and corner junctions
- 2 Drainage slots for weather performance
- 3 Large gasket selection to accommodate varying glass thicknesses (kerf seal gaskets can also allow in plane movement of the glass)
- 4 Made of 6061-T6 aluminum specifically sourced for T6's hardness and structural strength Large selection of finishes including mill, anodized (clear, black, bronze), two-coat Duranar paint matched to your sample, and brushed stainless steel cladding

## **System Options**

- Bottom and side-mount option available for all Stella perimeter channel systems
- Non-Thermally Broken PC2110 Series (Standard) Accommodate glass thicknesses - 10mm to 21.5mm
- Thermally Broken PC2910 Series (Non-standard) Accommodate glass thicknesses - 25mm to 29mm
- Thermally Broken PC3710 Series (Standard) Accommodate glass thicknesses - 25.5mm to 37.5mm
- Thermally Broken PC4510 Series (Non-standard) Accommodate glass thicknesses - 43.5mm to 45.5mm