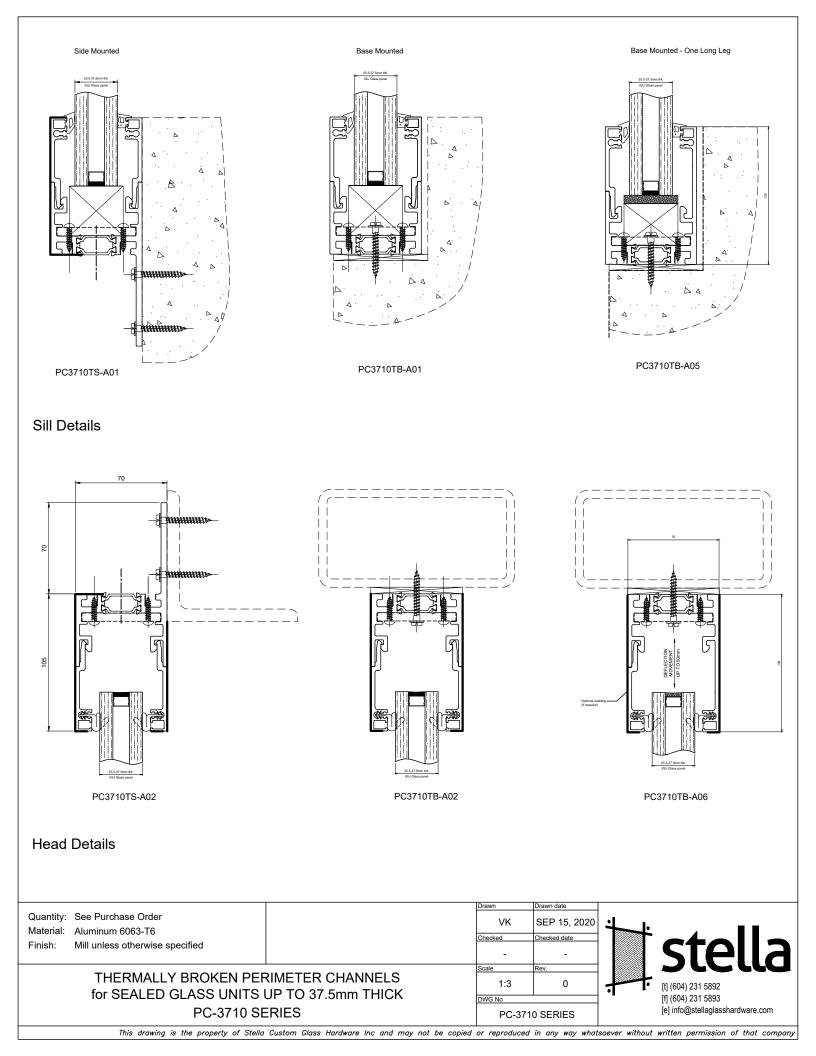

## **System Options**

- Bottom and side-mount option available for all Stella perimeter channel systems
- Non-Thermally Broken PC2110 Series (Standard) Accommodate glass thicknesses - 10mm to 21.5mm
- Thermally Broken PC2910 Series (Non-standard) Accommodate glass thicknesses - 25mm to 29mm
- Thermally Broken PC3710 Series (Standard) Accommodate glass thicknesses - 25.5mm to 37.5mm
- Thermally Broken PC4510 Series (Non-standard) Accommodate glass thicknesses - 43.5mm to 45.5mm