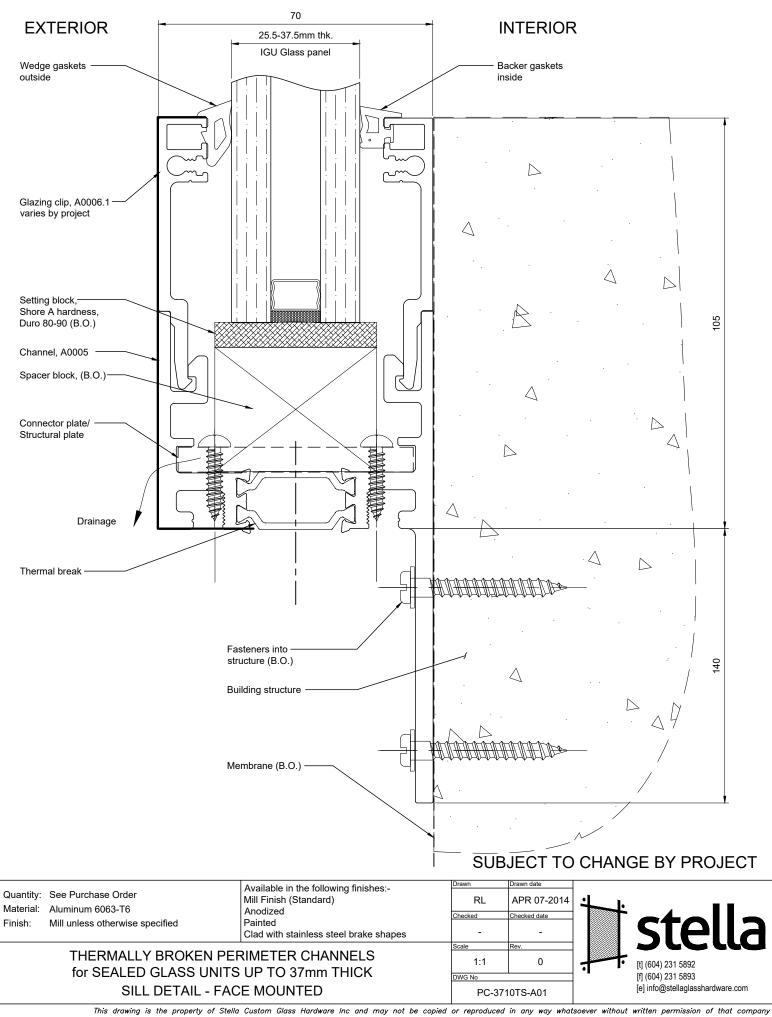

## **Notable Features**

- Clean joint connections at horizontal, vertical and corner junctions
- 2 Drainage slots for weather performance
- 3 Large gasket selection to accommodate varying glass thicknesses (kerf seal gaskets can also allow in plane movement of the glass)
- 4 Made of 6061-T6 aluminum specifically sourced for T6's hardness and structural strength Large selection of finishes including mill, anodized (clear, black, bronze), two-coat Duranar paint matched to your sample, and brushed stainless steel cladding

Silicone/delirin setting block