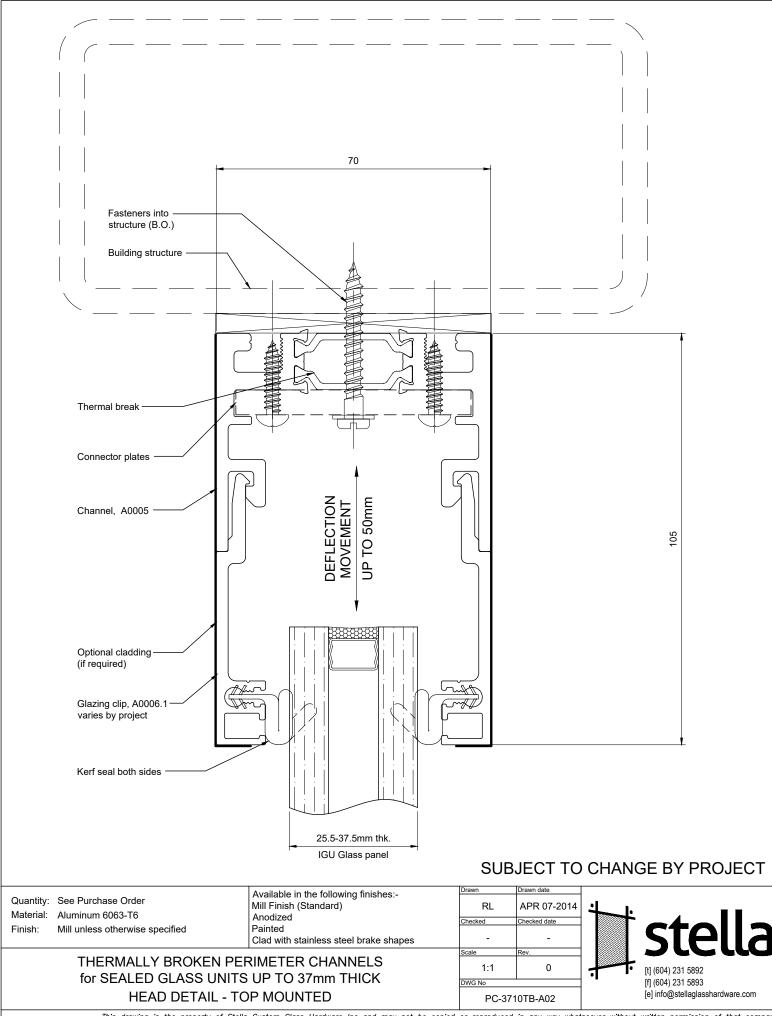

## PERIMETER CHANNEL

Beginning as a companion part to Stella's structural glass walls, the labour-saving details of our perimeter channels have led to their popularity as a stand-alone glazing solution.

## How Stella Perimeter Channels Reduce On-Site Labour Hours

- Dry-fitted glazing gaskets no waiting for wet silicone to cure
- Glazing clips glass is positioned first, then clipped in place
- Easy connection pieces slide into each other, then screw together
- DIY or fully-fabricated package Can be supplied in 12ft lengths to cut on site or we can take care of all the details cut to length and pre-drilled with drainage and fixing holes, complete with all the connection hardware included
- Ledge brackets Optional inserted shelf brackets eliminate the need for spider fittings at wall edges and allow the glass to be stacked without transferring loads to the panel below

## **Notable Features**

- Clean joint connections at horizontal, vertical and corner junctions
- 2 Drainage slots for weather performance
- 3 Large gasket selection to accommodate varying glass thicknesses (kerf seal gaskets can also allow in plane movement of the glass)
- 4 Made of 6061-T6 aluminum specifically sourced for T6's hardness and structural strength Large selection of finishes including mill, anodized (clear, black, bronze), two-coat Duranar paint matched to your sample, and brushed stainless steel cladding

## **System Options**

- Bottom and side-mount option available for all Stella perimeter channel systems
- Non-Thermally Broken PC2110 Series (Standard) Accommodate glass thicknesses - 10mm to 21.5mm
- Thermally Broken PC2910 Series (Non-standard) Accommodate glass thicknesses - 25mm to 29mm
- Thermally Broken PC3710 Series (Standard) Accommodate glass thicknesses - 25.5mm to 37.5mm
- Thermally Broken PC4510 Series (Non-standard) Accommodate glass thicknesses - 43.5mm to 45.5mm