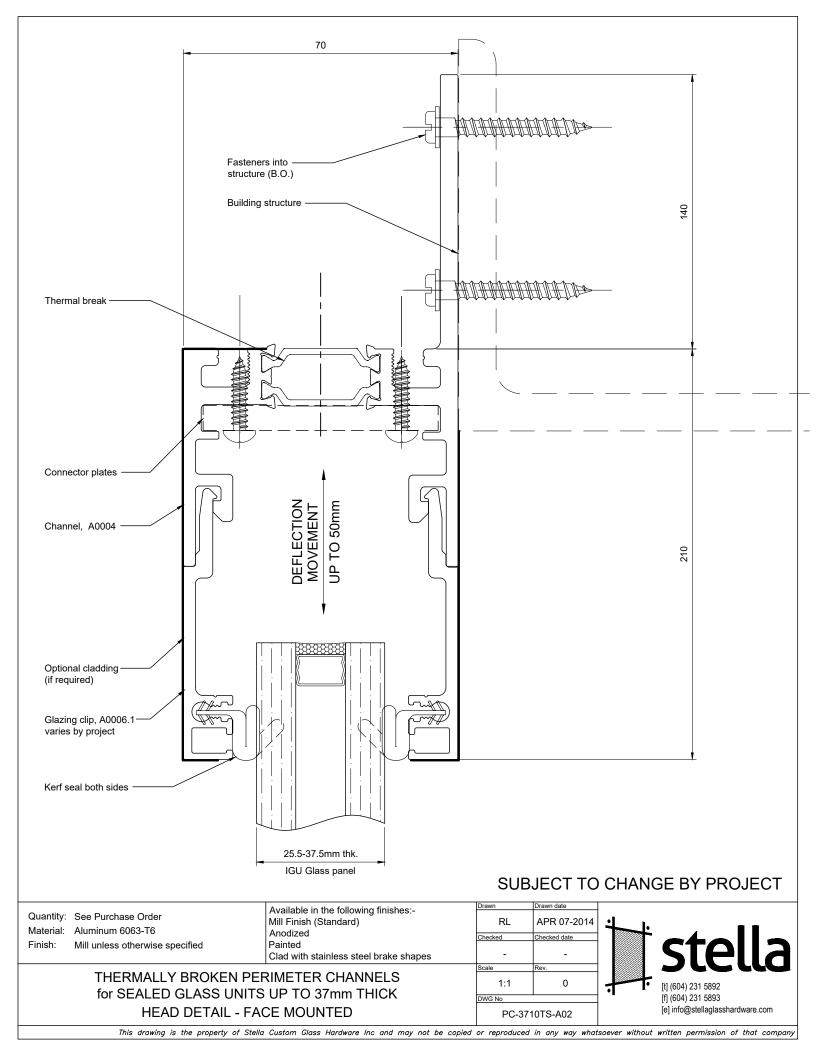

## PERIMETER CHANNEL

Beginning as a companion part to Stella's structural glass walls, the labour-saving details of our perimeter channels have led to their popularity as a stand-alone glazing solution.

## How Stella Perimeter Channels Reduce On-Site Labour Hours

- Dry-fitted glazing gaskets no waiting for wet silicone to cure
- Glazing clips glass is positioned first, then clipped in place
- Easy connection pieces slide into each other, then screw together
- DIY or fully-fabricated package Can be supplied in 12ft lengths to cut on site or we can take care of all the details cut to length and pre-drilled with drainage and fixing holes, complete with all the connection hardware included
- Ledge brackets Optional inserted shelf brackets eliminate the need for spider fittings at wall edges and allow the glass to be stacked without transferring loads to the panel below

## **Notable Features**

- Clean joint connections at horizontal, vertical and corner junctions
- 2 Drainage slots for weather performance
- 3 Large gasket selection to accommodate varying glass thicknesses (kerf seal gaskets can also allow in plane movement of the glass)
- 4 Made of 6061-T6 aluminum specifically sourced for T6's hardness and structural strength Large selection of finishes including mill, anodized (clear, black, bronze), two-coat Duranar paint matched to your sample, and brushed stainless steel cladding

## **System Options**

- Bottom and side-mount option available for all Stella perimeter channel systems
- Non-Thermally Broken PC2110 Series (Standard) Accommodate glass thicknesses - 10mm to 21.5mm
- Thermally Broken PC2910 Series (Non-standard) Accommodate glass thicknesses - 25mm to 29mm
- Thermally Broken PC3710 Series (Standard) Accommodate glass thicknesses - 25.5mm to 37.5mm
- Thermally Broken PC4510 Series (Non-standard) Accommodate glass thicknesses - 43.5mm to 45.5mm