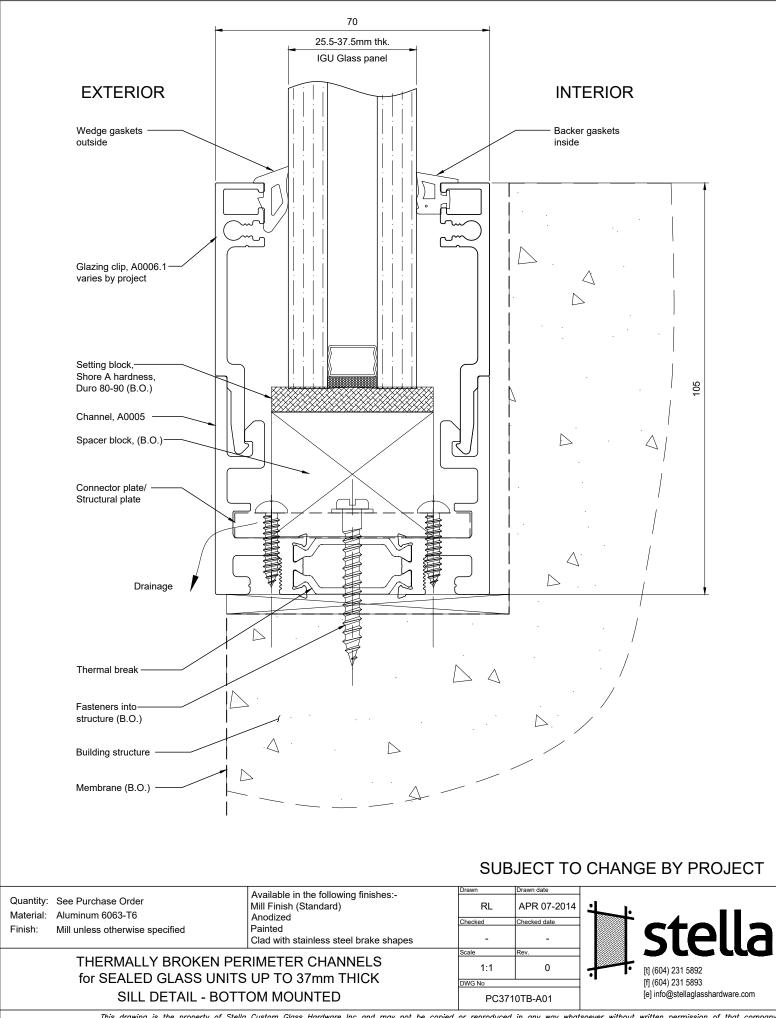

## **Notable Features**

- Clean joint connections at horizontal, vertical and corner junctions
- 2 Drainage slots for weather performance
- 3 Large gasket selection to accommodate varying glass thicknesses (kerf seal gaskets can also allow in plane movement of the glass)
- 4 Made of 6061-T6 aluminum specifically sourced for T6's hardness and structural strength Large selection of finishes including mill, anodized (clear, black, bronze), two-coat Duranar paint matched to your sample, and brushed stainless steel cladding

Silicone/delirin setting block