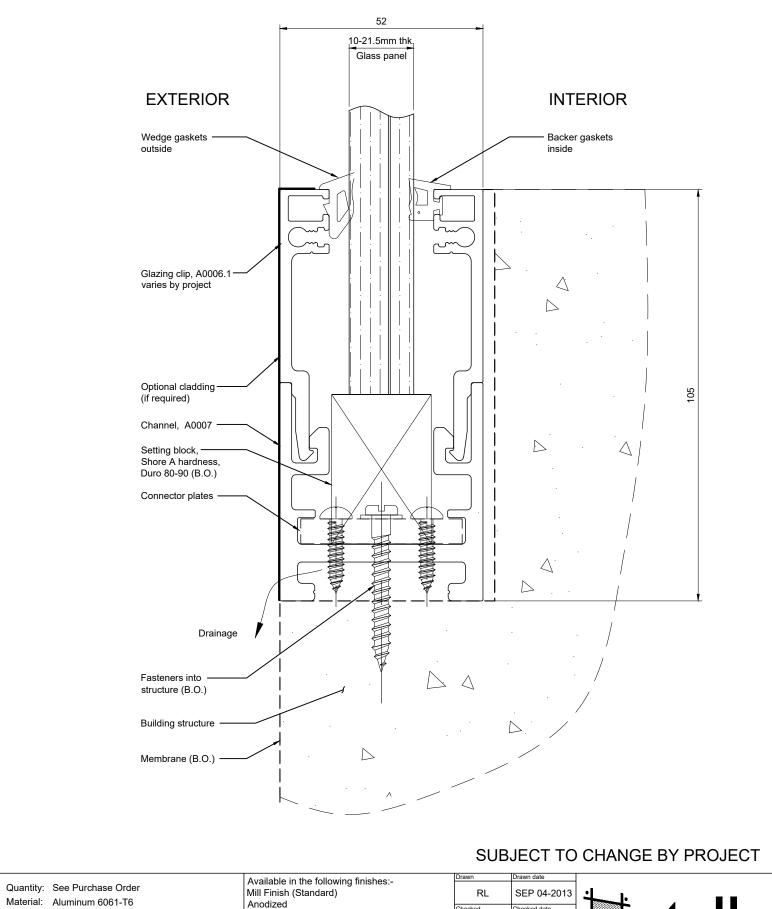

#### **Notable Features**

- 1 Clean joint connections at horizontal, vertical and corner junctions
- 2 Drainage slots for weather performance
- 3 Large gasket selection to accommodate varying glass thicknesses (kerf seal gaskets can also allow in plane movement of the glass)
- 4 Made of 6061-T6 aluminum specifically sourced for T6's hardness and structural strength Large selection of finishes including mill, anodized (clear, black, bronze), two-coat Duranar paint matched to your sample, and brushed stainless steel cladding

### **System Options**

- Bottom and side-mount option available for all Stella perimeter channel systems
- Non-Thermally Broken PC2110 Series (Standard) Accommodate glass thicknesses - 10mm to 21.5mm
- Thermally Broken PC2910 Series (Non-standard) Accommodate glass thicknesses - 25mm to 29mm
- Thermally Broken PC3710 Series (Standard) Accommodate glass thicknesses - 25.5mm to 37.5mm
- Thermally Broken PC4510 Series (Non-standard) Accommodate glass thicknesses - 43.5mm to 45.5mm

PERIMETER CHANNEL for MONOLITHIC OR LAMINATED GLASS UP TO 21.5mm THICK SILL DETAIL - BOTTOM MOUNTED

Painted

Clad with stainless steel brake shapes

Finish:

Mill unless otherwise specified

[f] (604) 231 5893 [e] info@stellaglasshardware.com