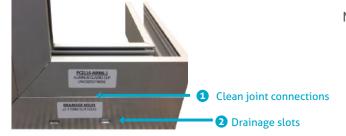

#### **Notable Features**

- 1 Clean joint connections at horizontal, vertical and corner junctions
- 2 Drainage slots for weather performance
- 3 Large gasket selection to accommodate varying glass thicknesses (kerf seal gaskets can also allow in plane movement of the glass)
- 4 Made of 6061-T6 aluminum specifically sourced for T6's hardness and structural strength Large selection of finishes including mill, anodized (clear, black, bronze), two-coat Duranar paint matched to your sample, and brushed stainless steel cladding