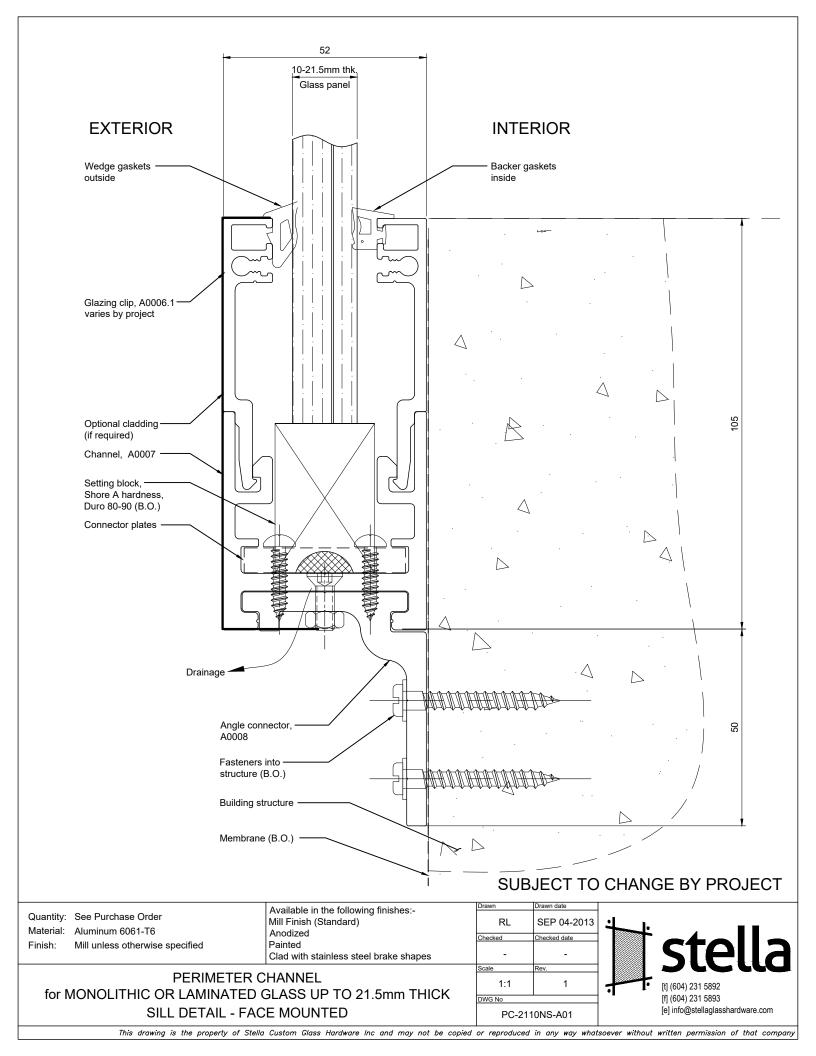

#### **Notable Features**

- 1 Clean joint connections at horizontal, vertical and corner junctions
- 2 Drainage slots for weather performance
- 3 Large gasket selection to accommodate varying glass thicknesses (kerf seal gaskets can also allow in plane movement of the glass)
- 4 Made of 6061-T6 aluminum specifically sourced for T6's hardness and structural strength Large selection of finishes including mill, anodized (clear, black, bronze), two-coat Duranar paint matched to your sample, and brushed stainless steel cladding

### **System Options**

- Bottom and side-mount option available for all Stella perimeter channel systems
- Non-Thermally Broken PC2110 Series (Standard) Accommodate glass thicknesses - 10mm to 21.5mm
- Thermally Broken PC2910 Series (Non-standard) Accommodate glass thicknesses - 25mm to 29mm
- Thermally Broken PC3710 Series (Standard) Accommodate glass thicknesses - 25.5mm to 37.5mm
- Thermally Broken PC4510 Series (Non-standard) Accommodate glass thicknesses - 43.5mm to 45.5mm