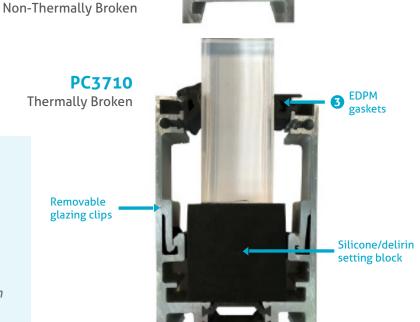

## PC3710 Thermally Broken

Removable

glazing clips

### **System Options**

- Bottom and side-mount option available for all Stella perimeter channel systems
- Non-Thermally Broken PC2110 Series (Standard) Accommodate glass thicknesses - 10mm to 21.5mm
- Thermally Broken PC2910 Series (Non-standard) Accommodate glass thicknesses - 25mm to 29mm
- Thermally Broken PC3710 Series (Standard) Accommodate glass thicknesses - 25.5mm to 37.5mm
- Thermally Broken PC4510 Series (Non-standard) Accommodate glass thicknesses - 43.5mm to 45.5mm