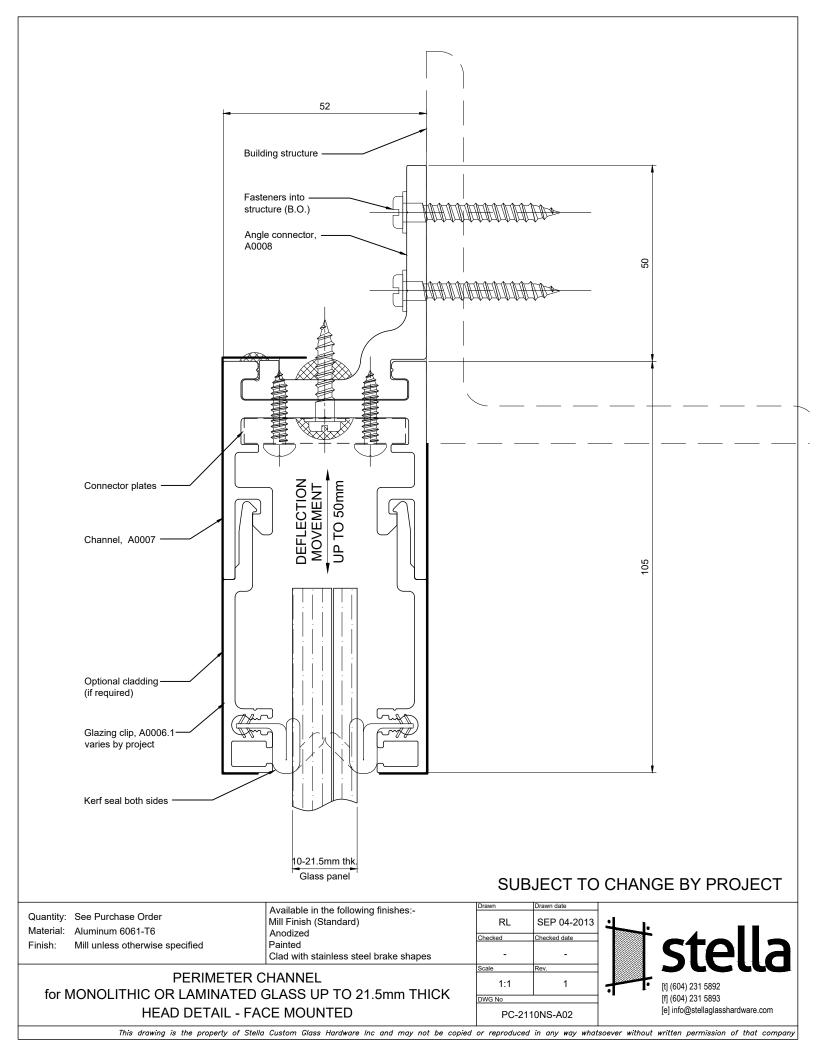

PERIMETER CHANNEL for MONOLITHIC OR LAMINATED GLASS UP TO 21.5mm THICK SILL DETAIL - BOTTOM MOUNTED

Painted

Clad with stainless steel brake shapes

Finish:

Mill unless otherwise specified

[f] (604) 231 5893 [e] info@stellaglasshardware.com