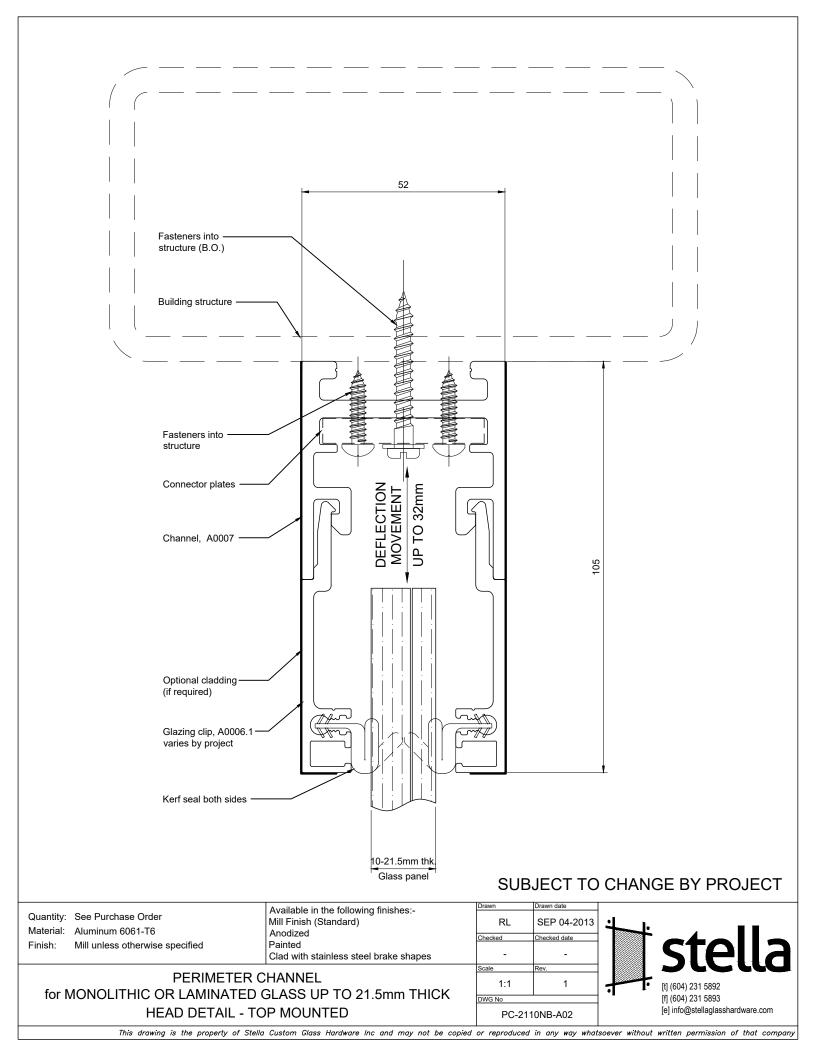

#### **Notable Features**

- 1 Clean joint connections at horizontal, vertical and corner junctions
- 2 Drainage slots for weather performance
- 3 Large gasket selection to accommodate varying glass thicknesses (kerf seal gaskets can also allow in plane movement of the glass)
- 4 Made of 6061-T6 aluminum specifically sourced for T6's hardness and structural strength Large selection of finishes including mill, anodized (clear, black, bronze), two-coat Duranar paint matched to your sample, and brushed stainless steel cladding

### **System Options**

- Bottom and side-mount option available for all Stella perimeter channel systems
- Non-Thermally Broken PC2110 Series (Standard) Accommodate glass thicknesses - 10mm to 21.5mm
- Thermally Broken PC2910 Series (Non-standard) Accommodate glass thicknesses - 25mm to 29mm
- Thermally Broken PC3710 Series (Standard) Accommodate glass thicknesses - 25.5mm to 37.5mm
- Thermally Broken PC4510 Series (Non-standard) Accommodate glass thicknesses - 43.5mm to 45.5mm