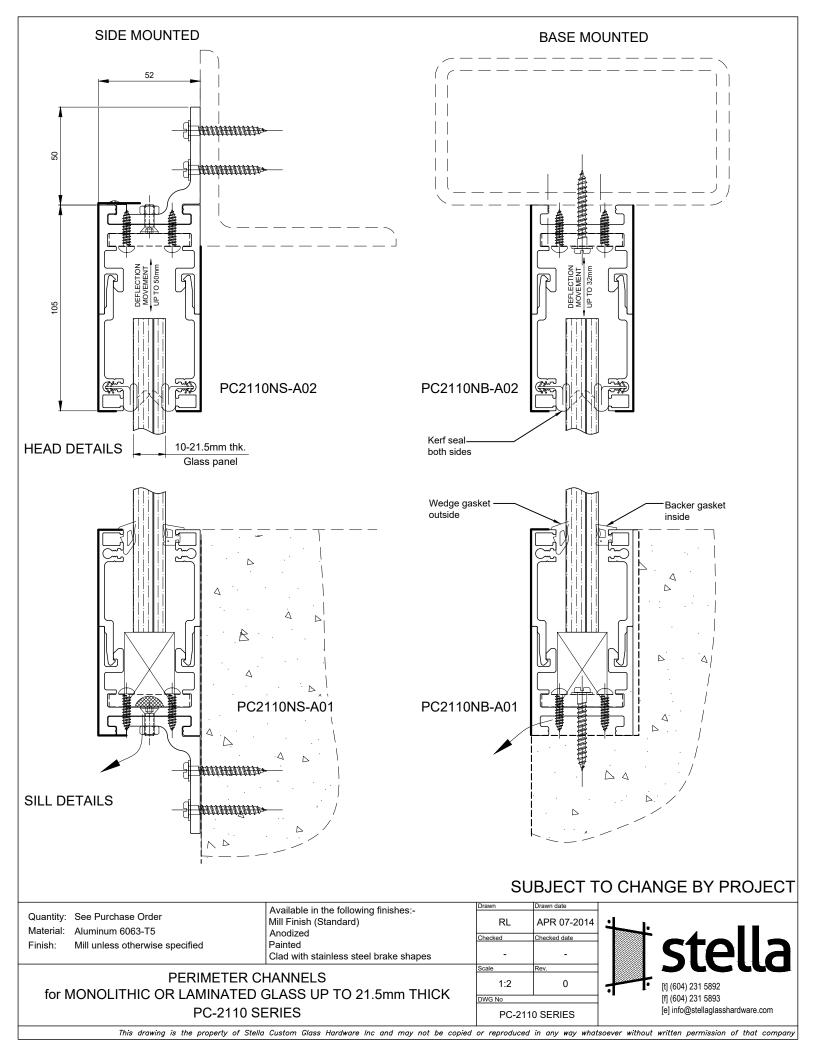

PERIMETER CHANNEL for MONOLITHIC OR LAMINATED GLASS UP TO 21.5mm THICK SILL DETAIL - BOTTOM MOUNTED

Painted

Clad with stainless steel brake shapes

Finish:

Mill unless otherwise specified

[f] (604) 231 5893 [e] info@stellaglasshardware.com