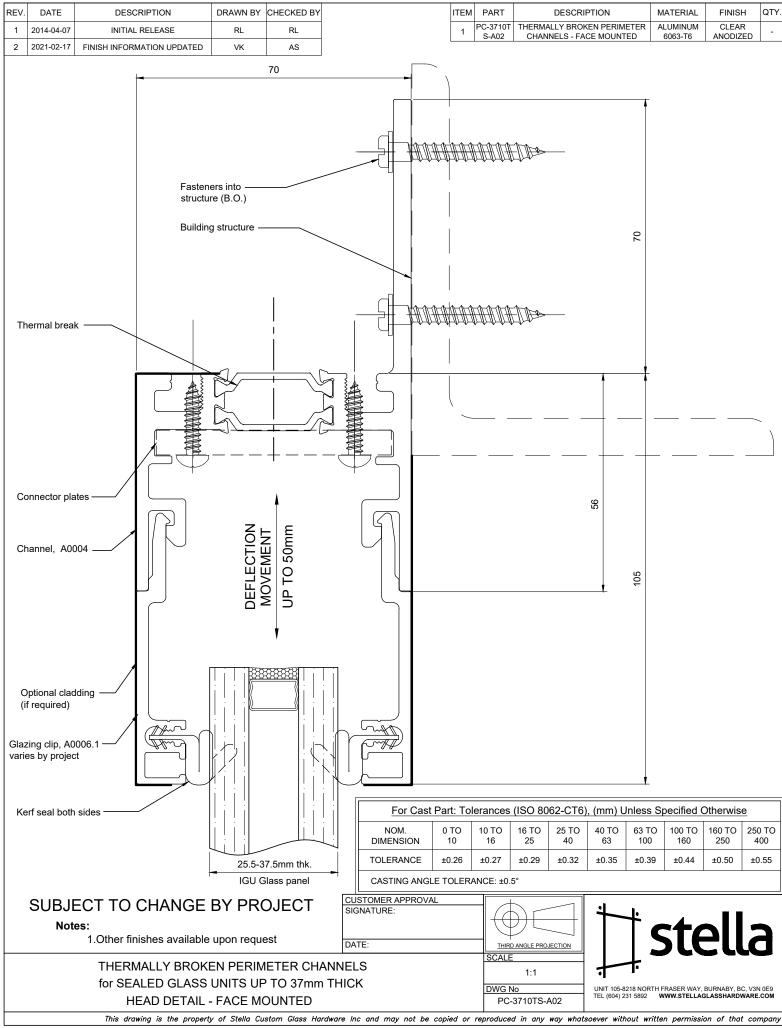

| tel                        | la            |  |  |

for SEALED GLASS UNITS UP TO 37.5mm THICK

PC-3710 SERIES

UNIT 105-8218 NORTH FRASER WAY, BURNABY, BC, V3N 0E9 TEL (604) 231 5892 WWW.STELLAGLASSHARDWARE.COM

PC-3710 SERIES

DWG No