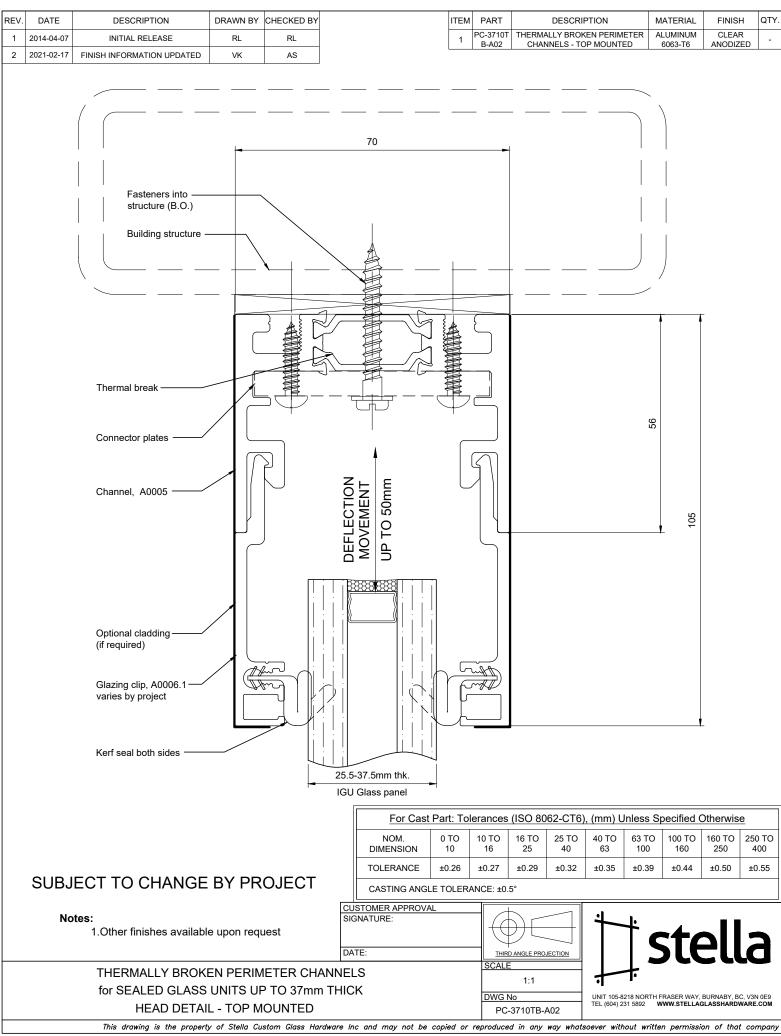

|              |                          |                                                                                                                                                                                                                                                                                                                                                                                                                                                                                                                                                                                                                                                                                                                                                                                                                                                                                                                                                                                                                                                                                                                                                                                                                                                                                                                                                                                                                                                                                                                                                                                                                                                                                                                                                                                                                                                                                                                                                                                                                                                                                                                                | T        | 1          |                                               |                       |                    |                                 |                                 |                                  |                                                                                                                                                                                                                                                                                                                                                                                                                                                                                                                                                                                                                                                                                                                                                                                                                                                                                                                                                                                                                                                                                                                                                                                                                                                                                                                                                                                                                                                                                                                                                                                                                                                                                                                                                                                                                                                                                                                                                                                                                                                                                                                                |                            |               |  |  |
|--------------|--------------------------|--------------------------------------------------------------------------------------------------------------------------------------------------------------------------------------------------------------------------------------------------------------------------------------------------------------------------------------------------------------------------------------------------------------------------------------------------------------------------------------------------------------------------------------------------------------------------------------------------------------------------------------------------------------------------------------------------------------------------------------------------------------------------------------------------------------------------------------------------------------------------------------------------------------------------------------------------------------------------------------------------------------------------------------------------------------------------------------------------------------------------------------------------------------------------------------------------------------------------------------------------------------------------------------------------------------------------------------------------------------------------------------------------------------------------------------------------------------------------------------------------------------------------------------------------------------------------------------------------------------------------------------------------------------------------------------------------------------------------------------------------------------------------------------------------------------------------------------------------------------------------------------------------------------------------------------------------------------------------------------------------------------------------------------------------------------------------------------------------------------------------------|----------|------------|-----------------------------------------------|-----------------------|--------------------|---------------------------------|---------------------------------|----------------------------------|--------------------------------------------------------------------------------------------------------------------------------------------------------------------------------------------------------------------------------------------------------------------------------------------------------------------------------------------------------------------------------------------------------------------------------------------------------------------------------------------------------------------------------------------------------------------------------------------------------------------------------------------------------------------------------------------------------------------------------------------------------------------------------------------------------------------------------------------------------------------------------------------------------------------------------------------------------------------------------------------------------------------------------------------------------------------------------------------------------------------------------------------------------------------------------------------------------------------------------------------------------------------------------------------------------------------------------------------------------------------------------------------------------------------------------------------------------------------------------------------------------------------------------------------------------------------------------------------------------------------------------------------------------------------------------------------------------------------------------------------------------------------------------------------------------------------------------------------------------------------------------------------------------------------------------------------------------------------------------------------------------------------------------------------------------------------------------------------------------------------------------|----------------------------|---------------|--|--|
| REV.         | DATE                     | DESCRIPTION                                                                                                                                                                                                                                                                                                                                                                                                                                                                                                                                                                                                                                                                                                                                                                                                                                                                                                                                                                                                                                                                                                                                                                                                                                                                                                                                                                                                                                                                                                                                                                                                                                                                                                                                                                                                                                                                                                                                                                                                                                                                                                                    | DRAWN BY | CHECKED BY |                                               | ITEM                  | PART<br>PC-3710T   | DESC<br>THERMALLY BR            | CRIPTION                        |                                  | MATERIAL<br>ALUMINUM                                                                                                                                                                                                                                                                                                                                                                                                                                                                                                                                                                                                                                                                                                                                                                                                                                                                                                                                                                                                                                                                                                                                                                                                                                                                                                                                                                                                                                                                                                                                                                                                                                                                                                                                                                                                                                                                                                                                                                                                                                                                                                           | FINISH<br>CLEAR            | QTY.          |  |  |
| 1            | 2020-09-15               | INITIAL RELEASE                                                                                                                                                                                                                                                                                                                                                                                                                                                                                                                                                                                                                                                                                                                                                                                                                                                                                                                                                                                                                                                                                                                                                                                                                                                                                                                                                                                                                                                                                                                                                                                                                                                                                                                                                                                                                                                                                                                                                                                                                                                                                                                | VK       | AS         | Side Details                                  | 1                     | S-A01              | CHANNELS -                      | FACE MO                         | UNTED                            | 6063-T6                                                                                                                                                                                                                                                                                                                                                                                                                                                                                                                                                                                                                                                                                                                                                                                                                                                                                                                                                                                                                                                                                                                                                                                                                                                                                                                                                                                                                                                                                                                                                                                                                                                                                                                                                                                                                                                                                                                                                                                                                                                                                                                        | ANODIZED                   | -             |  |  |
|              | Face 25.5-37.5m GU Glass | Mounted  in this, has been a second as a s |          |            | Base Mounted 25.5-37 fmm this GU Glass panel  |                       | 7<br> <br>         |                                 |                                 | 25.5-3                           | Base Mounted - 17.5mm thk. Slass panel                                                                                                                                                                                                                                                                                                                                                                                                                                                                                                                                                                                                                                                                                                                                                                                                                                                                                                                                                                                                                                                                                                                                                                                                                                                                                                                                                                                                                                                                                                                                                                                                                                                                                                                                                                                                                                                                                                                                                                                                                                                                                         |                            |               |  |  |
|              | PC3710TS-A01             |                                                                                                                                                                                                                                                                                                                                                                                                                                                                                                                                                                                                                                                                                                                                                                                                                                                                                                                                                                                                                                                                                                                                                                                                                                                                                                                                                                                                                                                                                                                                                                                                                                                                                                                                                                                                                                                                                                                                                                                                                                                                                                                                |          |            | PC3710TB-A01                                  |                       |                    |                                 |                                 | PC3710TB-A05                     |                                                                                                                                                                                                                                                                                                                                                                                                                                                                                                                                                                                                                                                                                                                                                                                                                                                                                                                                                                                                                                                                                                                                                                                                                                                                                                                                                                                                                                                                                                                                                                                                                                                                                                                                                                                                                                                                                                                                                                                                                                                                                                                                |                            |               |  |  |
| Head Details |                          |                                                                                                                                                                                                                                                                                                                                                                                                                                                                                                                                                                                                                                                                                                                                                                                                                                                                                                                                                                                                                                                                                                                                                                                                                                                                                                                                                                                                                                                                                                                                                                                                                                                                                                                                                                                                                                                                                                                                                                                                                                                                                                                                |          |            |                                               |                       |                    |                                 |                                 |                                  |                                                                                                                                                                                                                                                                                                                                                                                                                                                                                                                                                                                                                                                                                                                                                                                                                                                                                                                                                                                                                                                                                                                                                                                                                                                                                                                                                                                                                                                                                                                                                                                                                                                                                                                                                                                                                                                                                                                                                                                                                                                                                                                                |                            |               |  |  |
| 105 70       | 'īgu                     | 37.5mm thk. Glass pane                                                                                                                                                                                                                                                                                                                                                                                                                                                                                                                                                                                                                                                                                                                                                                                                                                                                                                                                                                                                                                                                                                                                                                                                                                                                                                                                                                                                                                                                                                                                                                                                                                                                                                                                                                                                                                                                                                                                                                                                                                                                                                         |          |            | 25.5.37.5mm thk.<br>GU Glass panel            |                       |                    |                                 | Cyclinial chalding—             |                                  | NOUS OLA IN THE STATE OF THE ST |                            |               |  |  |
|              | PC3710TS-A02             |                                                                                                                                                                                                                                                                                                                                                                                                                                                                                                                                                                                                                                                                                                                                                                                                                                                                                                                                                                                                                                                                                                                                                                                                                                                                                                                                                                                                                                                                                                                                                                                                                                                                                                                                                                                                                                                                                                                                                                                                                                                                                                                                |          |            | PC3710TB-A02                                  |                       |                    |                                 | PC3710TB-A06                    |                                  |                                                                                                                                                                                                                                                                                                                                                                                                                                                                                                                                                                                                                                                                                                                                                                                                                                                                                                                                                                                                                                                                                                                                                                                                                                                                                                                                                                                                                                                                                                                                                                                                                                                                                                                                                                                                                                                                                                                                                                                                                                                                                                                                |                            |               |  |  |
|              |                          |                                                                                                                                                                                                                                                                                                                                                                                                                                                                                                                                                                                                                                                                                                                                                                                                                                                                                                                                                                                                                                                                                                                                                                                                                                                                                                                                                                                                                                                                                                                                                                                                                                                                                                                                                                                                                                                                                                                                                                                                                                                                                                                                |          |            | For C.  NOM. DIMENSION  TOLERANCE  CASTING AI | I 0 7<br>1 1<br>≡ ±0. | TO 10 10 10 26 ±0. | 3 25<br>27 ±0.29                | 62-CT6)<br>25 TO<br>40<br>±0.32 | , (mm) U<br>40 TO<br>63<br>±0.35 | 63 TO 10                                                                                                                                                                                                                                                                                                                                                                                                                                                                                                                                                                                                                                                                                                                                                                                                                                                                                                                                                                                                                                                                                                                                                                                                                                                                                                                                                                                                                                                                                                                                                                                                                                                                                                                                                                                                                                                                                                                                                                                                                                                                                                                       | o TO 160 TO 250 0.44 ±0.50 | 250 TO<br>400 |  |  |
|              | Notes:<br>1.0f           | ther finishes available upon requestions. THERMALLY BROKE                                                                                                                                                                                                                                                                                                                                                                                                                                                                                                                                                                                                                                                                                                                                                                                                                                                                                                                                                                                                                                                                                                                                                                                                                                                                                                                                                                                                                                                                                                                                                                                                                                                                                                                                                                                                                                                                                                                                                                                                                                                                      |          | ER CHANNE  | CUSTOMER APPROSIGNATURE:  DATE:               | OVAL                  | S                  | THIRD ANGLE PROJ<br>CALE<br>1:3 | ECTION                          | <u></u>                          | <b>S</b> 1                                                                                                                                                                                                                                                                                                                                                                                                                                                                                                                                                                                                                                                                                                                                                                                                                                                                                                                                                                                                                                                                                                                                                                                                                                                                                                                                                                                                                                                                                                                                                                                                                                                                                                                                                                                                                                                                                                                                                                                                                                                                                                                     | tel                        | la            |  |  |