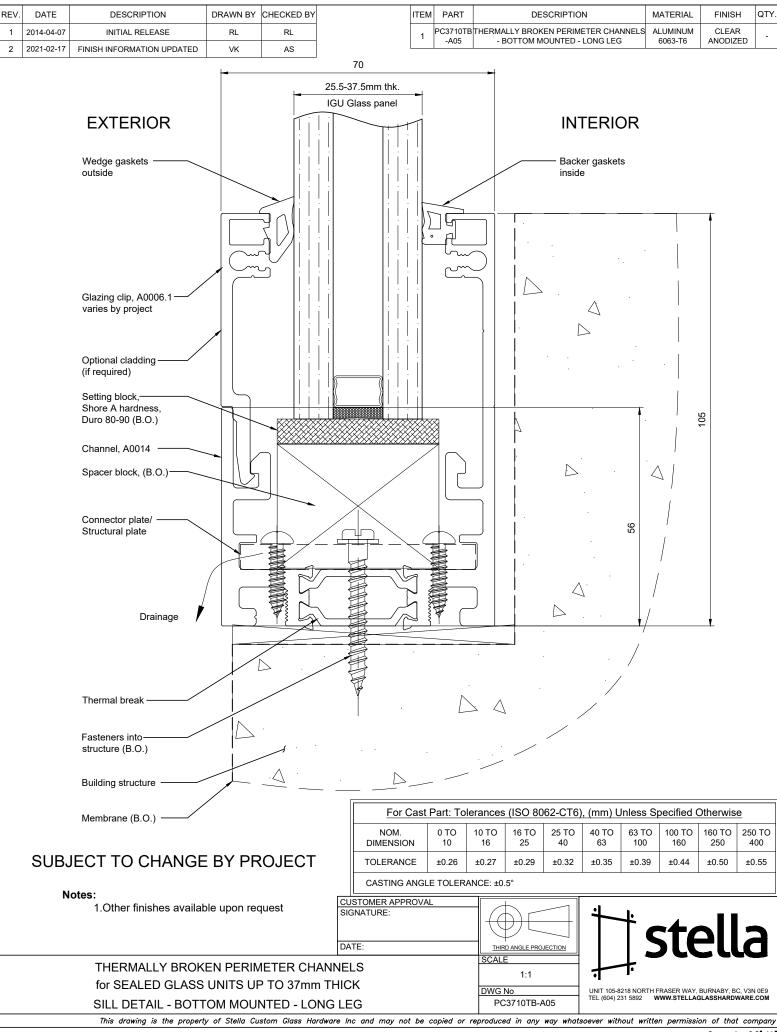

|              |                          |                                                                                                                                                                                                                                                                                                                                                                                                                                                                                                                                                                                                                                                                                                                                                                                                                                                                                                                                                                                                                                                                                                                                                                                                                                                                                                                                                                                                                                                                                                                                                                                                                                                                                                                                                                                                                                                                                                                                                                                                                                                                                                                                | T        | 1          |                                               |                       |                    |                                 |                                 |                                  |                                                                                                                                                                                                                                                                                                                                                                                                                                                                                                                                                                                                                                                                                                                                                                                                                                                                                                                                                                                                                                                                                                                                                                                                                                                                                                                                                                                                                                                                                                                                                                                                                                                                                                                                                                                                                                                                                                                                                                                                                                                                                                                                |                            |               |  |  |
|--------------|--------------------------|--------------------------------------------------------------------------------------------------------------------------------------------------------------------------------------------------------------------------------------------------------------------------------------------------------------------------------------------------------------------------------------------------------------------------------------------------------------------------------------------------------------------------------------------------------------------------------------------------------------------------------------------------------------------------------------------------------------------------------------------------------------------------------------------------------------------------------------------------------------------------------------------------------------------------------------------------------------------------------------------------------------------------------------------------------------------------------------------------------------------------------------------------------------------------------------------------------------------------------------------------------------------------------------------------------------------------------------------------------------------------------------------------------------------------------------------------------------------------------------------------------------------------------------------------------------------------------------------------------------------------------------------------------------------------------------------------------------------------------------------------------------------------------------------------------------------------------------------------------------------------------------------------------------------------------------------------------------------------------------------------------------------------------------------------------------------------------------------------------------------------------|----------|------------|-----------------------------------------------|-----------------------|--------------------|---------------------------------|---------------------------------|----------------------------------|--------------------------------------------------------------------------------------------------------------------------------------------------------------------------------------------------------------------------------------------------------------------------------------------------------------------------------------------------------------------------------------------------------------------------------------------------------------------------------------------------------------------------------------------------------------------------------------------------------------------------------------------------------------------------------------------------------------------------------------------------------------------------------------------------------------------------------------------------------------------------------------------------------------------------------------------------------------------------------------------------------------------------------------------------------------------------------------------------------------------------------------------------------------------------------------------------------------------------------------------------------------------------------------------------------------------------------------------------------------------------------------------------------------------------------------------------------------------------------------------------------------------------------------------------------------------------------------------------------------------------------------------------------------------------------------------------------------------------------------------------------------------------------------------------------------------------------------------------------------------------------------------------------------------------------------------------------------------------------------------------------------------------------------------------------------------------------------------------------------------------------|----------------------------|---------------|--|--|
| REV.         | DATE                     | DESCRIPTION                                                                                                                                                                                                                                                                                                                                                                                                                                                                                                                                                                                                                                                                                                                                                                                                                                                                                                                                                                                                                                                                                                                                                                                                                                                                                                                                                                                                                                                                                                                                                                                                                                                                                                                                                                                                                                                                                                                                                                                                                                                                                                                    | DRAWN BY | CHECKED BY |                                               | ITEM                  | PART<br>PC-3710T   | DESC<br>THERMALLY BR            | CRIPTION                        |                                  | MATERIAL<br>ALUMINUM                                                                                                                                                                                                                                                                                                                                                                                                                                                                                                                                                                                                                                                                                                                                                                                                                                                                                                                                                                                                                                                                                                                                                                                                                                                                                                                                                                                                                                                                                                                                                                                                                                                                                                                                                                                                                                                                                                                                                                                                                                                                                                           | FINISH<br>CLEAR            | QTY.          |  |  |
| 1            | 2020-09-15               | INITIAL RELEASE                                                                                                                                                                                                                                                                                                                                                                                                                                                                                                                                                                                                                                                                                                                                                                                                                                                                                                                                                                                                                                                                                                                                                                                                                                                                                                                                                                                                                                                                                                                                                                                                                                                                                                                                                                                                                                                                                                                                                                                                                                                                                                                | VK       | AS         | Side Details                                  | 1                     | S-A01              | CHANNELS -                      | FACE MO                         | UNTED                            | 6063-T6                                                                                                                                                                                                                                                                                                                                                                                                                                                                                                                                                                                                                                                                                                                                                                                                                                                                                                                                                                                                                                                                                                                                                                                                                                                                                                                                                                                                                                                                                                                                                                                                                                                                                                                                                                                                                                                                                                                                                                                                                                                                                                                        | ANODIZED                   | -             |  |  |
|              | Face 25.5-37.5m GU Glass | Mounted  in this, has been a second as a s |          |            | Base Mounted 25.5-37 fmm this GU Glass panel  |                       | 7<br> <br>         |                                 |                                 | 25.5-3                           | Base Mounted - 17.5mm thk. Slass panel                                                                                                                                                                                                                                                                                                                                                                                                                                                                                                                                                                                                                                                                                                                                                                                                                                                                                                                                                                                                                                                                                                                                                                                                                                                                                                                                                                                                                                                                                                                                                                                                                                                                                                                                                                                                                                                                                                                                                                                                                                                                                         |                            |               |  |  |
|              | PC3710TS-A01             |                                                                                                                                                                                                                                                                                                                                                                                                                                                                                                                                                                                                                                                                                                                                                                                                                                                                                                                                                                                                                                                                                                                                                                                                                                                                                                                                                                                                                                                                                                                                                                                                                                                                                                                                                                                                                                                                                                                                                                                                                                                                                                                                |          |            | PC3710TB-A01                                  |                       |                    |                                 |                                 | PC3710TB-A05                     |                                                                                                                                                                                                                                                                                                                                                                                                                                                                                                                                                                                                                                                                                                                                                                                                                                                                                                                                                                                                                                                                                                                                                                                                                                                                                                                                                                                                                                                                                                                                                                                                                                                                                                                                                                                                                                                                                                                                                                                                                                                                                                                                |                            |               |  |  |
| Head Details |                          |                                                                                                                                                                                                                                                                                                                                                                                                                                                                                                                                                                                                                                                                                                                                                                                                                                                                                                                                                                                                                                                                                                                                                                                                                                                                                                                                                                                                                                                                                                                                                                                                                                                                                                                                                                                                                                                                                                                                                                                                                                                                                                                                |          |            |                                               |                       |                    |                                 |                                 |                                  |                                                                                                                                                                                                                                                                                                                                                                                                                                                                                                                                                                                                                                                                                                                                                                                                                                                                                                                                                                                                                                                                                                                                                                                                                                                                                                                                                                                                                                                                                                                                                                                                                                                                                                                                                                                                                                                                                                                                                                                                                                                                                                                                |                            |               |  |  |
| 105 70       | 'īgu                     | 37.5mm thk. Glass pane                                                                                                                                                                                                                                                                                                                                                                                                                                                                                                                                                                                                                                                                                                                                                                                                                                                                                                                                                                                                                                                                                                                                                                                                                                                                                                                                                                                                                                                                                                                                                                                                                                                                                                                                                                                                                                                                                                                                                                                                                                                                                                         |          |            | 25.5.37.5mm thk.<br>GU Glass panel            |                       |                    |                                 | Cyclinial chalding—             |                                  | NOUS OLA IN THE STATE OF THE ST |                            |               |  |  |
|              | PC3710TS-A02             |                                                                                                                                                                                                                                                                                                                                                                                                                                                                                                                                                                                                                                                                                                                                                                                                                                                                                                                                                                                                                                                                                                                                                                                                                                                                                                                                                                                                                                                                                                                                                                                                                                                                                                                                                                                                                                                                                                                                                                                                                                                                                                                                |          |            | PC3710TB-A02                                  |                       |                    |                                 | PC3710TB-A06                    |                                  |                                                                                                                                                                                                                                                                                                                                                                                                                                                                                                                                                                                                                                                                                                                                                                                                                                                                                                                                                                                                                                                                                                                                                                                                                                                                                                                                                                                                                                                                                                                                                                                                                                                                                                                                                                                                                                                                                                                                                                                                                                                                                                                                |                            |               |  |  |
|              |                          |                                                                                                                                                                                                                                                                                                                                                                                                                                                                                                                                                                                                                                                                                                                                                                                                                                                                                                                                                                                                                                                                                                                                                                                                                                                                                                                                                                                                                                                                                                                                                                                                                                                                                                                                                                                                                                                                                                                                                                                                                                                                                                                                |          |            | For C.  NOM. DIMENSION  TOLERANCE  CASTING AI | I 0 7<br>1 1<br>≡ ±0. | TO 10 10 10 26 ±0. | 3 25<br>27 ±0.29                | 62-CT6)<br>25 TO<br>40<br>±0.32 | , (mm) U<br>40 TO<br>63<br>±0.35 | 63 TO 10                                                                                                                                                                                                                                                                                                                                                                                                                                                                                                                                                                                                                                                                                                                                                                                                                                                                                                                                                                                                                                                                                                                                                                                                                                                                                                                                                                                                                                                                                                                                                                                                                                                                                                                                                                                                                                                                                                                                                                                                                                                                                                                       | o TO 160 TO 250 0.44 ±0.50 | 250 TO<br>400 |  |  |
|              | Notes:<br>1.0f           | ther finishes available upon requestions. THERMALLY BROKE                                                                                                                                                                                                                                                                                                                                                                                                                                                                                                                                                                                                                                                                                                                                                                                                                                                                                                                                                                                                                                                                                                                                                                                                                                                                                                                                                                                                                                                                                                                                                                                                                                                                                                                                                                                                                                                                                                                                                                                                                                                                      |          | ER CHANNE  | CUSTOMER APPROSIGNATURE:  DATE:               | OVAL                  | S                  | THIRD ANGLE PROJ<br>CALE<br>1:3 | ECTION                          | <u></u>                          | <b>S</b> 1                                                                                                                                                                                                                                                                                                                                                                                                                                                                                                                                                                                                                                                                                                                                                                                                                                                                                                                                                                                                                                                                                                                                                                                                                                                                                                                                                                                                                                                                                                                                                                                                                                                                                                                                                                                                                                                                                                                                                                                                                                                                                                                     | tel                        | la            |  |  |