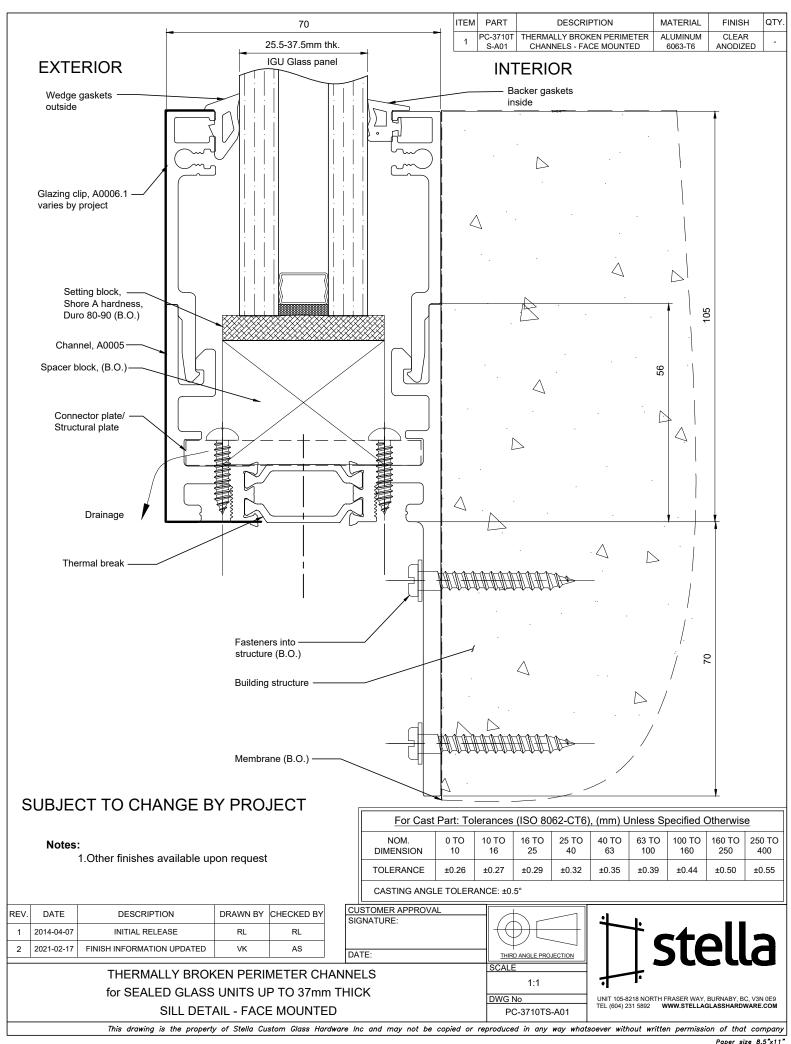

| tel                        | la            |  |  |

for SEALED GLASS UNITS UP TO 37.5mm THICK

PC-3710 SERIES

UNIT 105-8218 NORTH FRASER WAY, BURNABY, BC, V3N 0E9 TEL (604) 231 5892 WWW.STELLAGLASSHARDWARE.COM

PC-3710 SERIES

DWG No