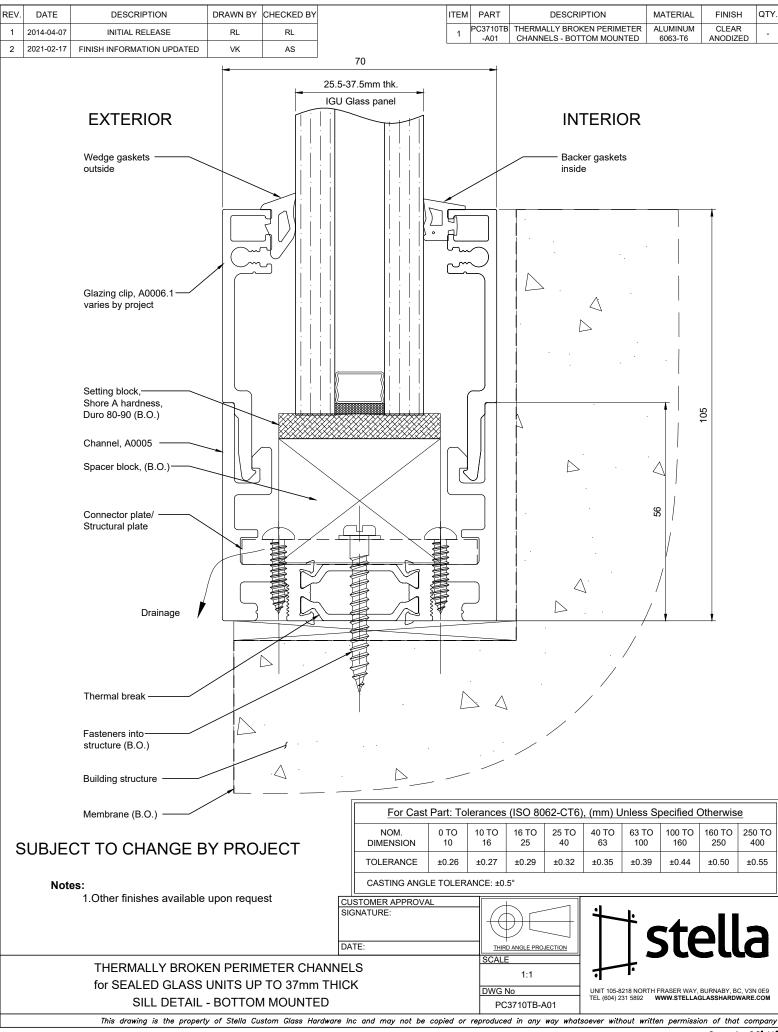

|              |                          |                                                                                                                                                                                                                                                                                                                                                                                                                                                                                                                                                                                                                                                                                                                                                                                                                                                                                                                                                                                                                                                                                                                                                                                                                                                                                                                                                                                                                                                                                                                                                                                                                                                                                                                                                                                                                                                                                                                                                                                                                                                                                                                                | T        | 1          |                                               |                       |                    |                                 |                                 |                                  |                                                                                                                                                                                                                                                                                                                                                                                                                                                                                                                                                                                                                                                                                                                                                                                                                                                                                                                                                                                                                                                                                                                                                                                                                                                                                                                                                                                                                                                                                                                                                                                                                                                                                                                                                                                                                                                                                                                                                                                                                                                                                                                                |                            |               |  |  |
|--------------|--------------------------|--------------------------------------------------------------------------------------------------------------------------------------------------------------------------------------------------------------------------------------------------------------------------------------------------------------------------------------------------------------------------------------------------------------------------------------------------------------------------------------------------------------------------------------------------------------------------------------------------------------------------------------------------------------------------------------------------------------------------------------------------------------------------------------------------------------------------------------------------------------------------------------------------------------------------------------------------------------------------------------------------------------------------------------------------------------------------------------------------------------------------------------------------------------------------------------------------------------------------------------------------------------------------------------------------------------------------------------------------------------------------------------------------------------------------------------------------------------------------------------------------------------------------------------------------------------------------------------------------------------------------------------------------------------------------------------------------------------------------------------------------------------------------------------------------------------------------------------------------------------------------------------------------------------------------------------------------------------------------------------------------------------------------------------------------------------------------------------------------------------------------------|----------|------------|-----------------------------------------------|-----------------------|--------------------|---------------------------------|---------------------------------|----------------------------------|--------------------------------------------------------------------------------------------------------------------------------------------------------------------------------------------------------------------------------------------------------------------------------------------------------------------------------------------------------------------------------------------------------------------------------------------------------------------------------------------------------------------------------------------------------------------------------------------------------------------------------------------------------------------------------------------------------------------------------------------------------------------------------------------------------------------------------------------------------------------------------------------------------------------------------------------------------------------------------------------------------------------------------------------------------------------------------------------------------------------------------------------------------------------------------------------------------------------------------------------------------------------------------------------------------------------------------------------------------------------------------------------------------------------------------------------------------------------------------------------------------------------------------------------------------------------------------------------------------------------------------------------------------------------------------------------------------------------------------------------------------------------------------------------------------------------------------------------------------------------------------------------------------------------------------------------------------------------------------------------------------------------------------------------------------------------------------------------------------------------------------|----------------------------|---------------|--|--|
| REV.         | DATE                     | DESCRIPTION                                                                                                                                                                                                                                                                                                                                                                                                                                                                                                                                                                                                                                                                                                                                                                                                                                                                                                                                                                                                                                                                                                                                                                                                                                                                                                                                                                                                                                                                                                                                                                                                                                                                                                                                                                                                                                                                                                                                                                                                                                                                                                                    | DRAWN BY | CHECKED BY |                                               | ITEM                  | PART<br>PC-3710T   | DESC<br>THERMALLY BR            | CRIPTION                        |                                  | MATERIAL<br>ALUMINUM                                                                                                                                                                                                                                                                                                                                                                                                                                                                                                                                                                                                                                                                                                                                                                                                                                                                                                                                                                                                                                                                                                                                                                                                                                                                                                                                                                                                                                                                                                                                                                                                                                                                                                                                                                                                                                                                                                                                                                                                                                                                                                           | FINISH<br>CLEAR            | QTY.          |  |  |
| 1            | 2020-09-15               | INITIAL RELEASE                                                                                                                                                                                                                                                                                                                                                                                                                                                                                                                                                                                                                                                                                                                                                                                                                                                                                                                                                                                                                                                                                                                                                                                                                                                                                                                                                                                                                                                                                                                                                                                                                                                                                                                                                                                                                                                                                                                                                                                                                                                                                                                | VK       | AS         | Side Details                                  | 1                     | S-A01              | CHANNELS -                      | FACE MO                         | UNTED                            | 6063-T6                                                                                                                                                                                                                                                                                                                                                                                                                                                                                                                                                                                                                                                                                                                                                                                                                                                                                                                                                                                                                                                                                                                                                                                                                                                                                                                                                                                                                                                                                                                                                                                                                                                                                                                                                                                                                                                                                                                                                                                                                                                                                                                        | ANODIZED                   | -             |  |  |
|              | Face 25.5-37.5m GU Glass | Mounted  in this, has been a second as a s |          |            | Base Mounted 25.5-37 fmm this GU Glass panel  |                       | 7<br> <br>         |                                 |                                 | 25.5-3                           | Base Mounted - 17.5mm thk. Slass panel                                                                                                                                                                                                                                                                                                                                                                                                                                                                                                                                                                                                                                                                                                                                                                                                                                                                                                                                                                                                                                                                                                                                                                                                                                                                                                                                                                                                                                                                                                                                                                                                                                                                                                                                                                                                                                                                                                                                                                                                                                                                                         |                            |               |  |  |
|              | PC3710TS-A01             |                                                                                                                                                                                                                                                                                                                                                                                                                                                                                                                                                                                                                                                                                                                                                                                                                                                                                                                                                                                                                                                                                                                                                                                                                                                                                                                                                                                                                                                                                                                                                                                                                                                                                                                                                                                                                                                                                                                                                                                                                                                                                                                                |          |            | PC3710TB-A01                                  |                       |                    |                                 |                                 | PC3710TB-A05                     |                                                                                                                                                                                                                                                                                                                                                                                                                                                                                                                                                                                                                                                                                                                                                                                                                                                                                                                                                                                                                                                                                                                                                                                                                                                                                                                                                                                                                                                                                                                                                                                                                                                                                                                                                                                                                                                                                                                                                                                                                                                                                                                                |                            |               |  |  |
| Head Details |                          |                                                                                                                                                                                                                                                                                                                                                                                                                                                                                                                                                                                                                                                                                                                                                                                                                                                                                                                                                                                                                                                                                                                                                                                                                                                                                                                                                                                                                                                                                                                                                                                                                                                                                                                                                                                                                                                                                                                                                                                                                                                                                                                                |          |            |                                               |                       |                    |                                 |                                 |                                  |                                                                                                                                                                                                                                                                                                                                                                                                                                                                                                                                                                                                                                                                                                                                                                                                                                                                                                                                                                                                                                                                                                                                                                                                                                                                                                                                                                                                                                                                                                                                                                                                                                                                                                                                                                                                                                                                                                                                                                                                                                                                                                                                |                            |               |  |  |
| 105 70       | 'īgu                     | 37.5mm thk. Glass pane                                                                                                                                                                                                                                                                                                                                                                                                                                                                                                                                                                                                                                                                                                                                                                                                                                                                                                                                                                                                                                                                                                                                                                                                                                                                                                                                                                                                                                                                                                                                                                                                                                                                                                                                                                                                                                                                                                                                                                                                                                                                                                         |          |            | 25.5.37.5mm thk.<br>GU Glass panel            |                       |                    |                                 | Cyclinial chalding—             |                                  | NOUS OLA IN THE STATE OF THE ST |                            |               |  |  |
|              | PC3710TS-A02             |                                                                                                                                                                                                                                                                                                                                                                                                                                                                                                                                                                                                                                                                                                                                                                                                                                                                                                                                                                                                                                                                                                                                                                                                                                                                                                                                                                                                                                                                                                                                                                                                                                                                                                                                                                                                                                                                                                                                                                                                                                                                                                                                |          |            | PC3710TB-A02                                  |                       |                    |                                 | PC3710TB-A06                    |                                  |                                                                                                                                                                                                                                                                                                                                                                                                                                                                                                                                                                                                                                                                                                                                                                                                                                                                                                                                                                                                                                                                                                                                                                                                                                                                                                                                                                                                                                                                                                                                                                                                                                                                                                                                                                                                                                                                                                                                                                                                                                                                                                                                |                            |               |  |  |
|              |                          |                                                                                                                                                                                                                                                                                                                                                                                                                                                                                                                                                                                                                                                                                                                                                                                                                                                                                                                                                                                                                                                                                                                                                                                                                                                                                                                                                                                                                                                                                                                                                                                                                                                                                                                                                                                                                                                                                                                                                                                                                                                                                                                                |          |            | For C.  NOM. DIMENSION  TOLERANCE  CASTING AI | I 0 7<br>1 1<br>≡ ±0. | TO 10 10 10 26 ±0. | 3 25<br>27 ±0.29                | 62-CT6)<br>25 TO<br>40<br>±0.32 | , (mm) U<br>40 TO<br>63<br>±0.35 | 63 TO 10                                                                                                                                                                                                                                                                                                                                                                                                                                                                                                                                                                                                                                                                                                                                                                                                                                                                                                                                                                                                                                                                                                                                                                                                                                                                                                                                                                                                                                                                                                                                                                                                                                                                                                                                                                                                                                                                                                                                                                                                                                                                                                                       | o TO 160 TO 250 0.44 ±0.50 | 250 TO<br>400 |  |  |
|              | Notes:<br>1.0f           | ther finishes available upon requestions. THERMALLY BROKE                                                                                                                                                                                                                                                                                                                                                                                                                                                                                                                                                                                                                                                                                                                                                                                                                                                                                                                                                                                                                                                                                                                                                                                                                                                                                                                                                                                                                                                                                                                                                                                                                                                                                                                                                                                                                                                                                                                                                                                                                                                                      |          | ER CHANNE  | CUSTOMER APPROSIGNATURE:  DATE:               | OVAL                  | S                  | THIRD ANGLE PROJ<br>CALE<br>1:3 | ECTION                          | <u></u>                          | <b>S</b> 1                                                                                                                                                                                                                                                                                                                                                                                                                                                                                                                                                                                                                                                                                                                                                                                                                                                                                                                                                                                                                                                                                                                                                                                                                                                                                                                                                                                                                                                                                                                                                                                                                                                                                                                                                                                                                                                                                                                                                                                                                                                                                                                     | tel                        | la            |  |  |