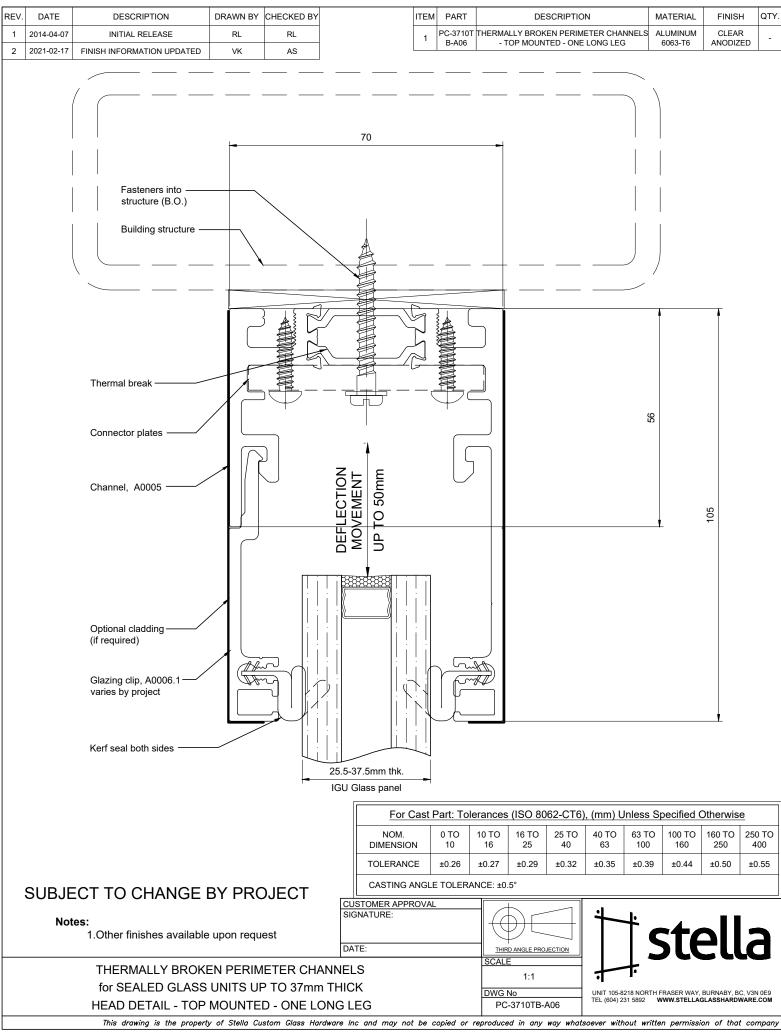

|              |                          |                                                                                                                                                                                                                                                                                                                                                                                                                                                                                                                                                                                                                                                                                                                                                                                                                                                                                                                                                                                                                                                                                                                                                                                                                                                                                                                                                                                                                                                                                                                                                                                                                                                                                                                                                                                                                                                                                                                                                                                                                                                                                                                                | T        | 1          |                                               |                       |                    |                                 |                                 |                                  |                                                                                                                                                                                                                                                                                                                                                                                                                                                                                                                                                                                                                                                                                                                                                                                                                                                                                                                                                                                                                                                                                                                                                                                                                                                                                                                                                                                                                                                                                                                                                                                                                                                                                                                                                                                                                                                                                                                                                                                                                                                                                                                                |                            |               |  |  |
|--------------|--------------------------|--------------------------------------------------------------------------------------------------------------------------------------------------------------------------------------------------------------------------------------------------------------------------------------------------------------------------------------------------------------------------------------------------------------------------------------------------------------------------------------------------------------------------------------------------------------------------------------------------------------------------------------------------------------------------------------------------------------------------------------------------------------------------------------------------------------------------------------------------------------------------------------------------------------------------------------------------------------------------------------------------------------------------------------------------------------------------------------------------------------------------------------------------------------------------------------------------------------------------------------------------------------------------------------------------------------------------------------------------------------------------------------------------------------------------------------------------------------------------------------------------------------------------------------------------------------------------------------------------------------------------------------------------------------------------------------------------------------------------------------------------------------------------------------------------------------------------------------------------------------------------------------------------------------------------------------------------------------------------------------------------------------------------------------------------------------------------------------------------------------------------------|----------|------------|-----------------------------------------------|-----------------------|--------------------|---------------------------------|---------------------------------|----------------------------------|--------------------------------------------------------------------------------------------------------------------------------------------------------------------------------------------------------------------------------------------------------------------------------------------------------------------------------------------------------------------------------------------------------------------------------------------------------------------------------------------------------------------------------------------------------------------------------------------------------------------------------------------------------------------------------------------------------------------------------------------------------------------------------------------------------------------------------------------------------------------------------------------------------------------------------------------------------------------------------------------------------------------------------------------------------------------------------------------------------------------------------------------------------------------------------------------------------------------------------------------------------------------------------------------------------------------------------------------------------------------------------------------------------------------------------------------------------------------------------------------------------------------------------------------------------------------------------------------------------------------------------------------------------------------------------------------------------------------------------------------------------------------------------------------------------------------------------------------------------------------------------------------------------------------------------------------------------------------------------------------------------------------------------------------------------------------------------------------------------------------------------|----------------------------|---------------|--|--|
| REV.         | DATE                     | DESCRIPTION                                                                                                                                                                                                                                                                                                                                                                                                                                                                                                                                                                                                                                                                                                                                                                                                                                                                                                                                                                                                                                                                                                                                                                                                                                                                                                                                                                                                                                                                                                                                                                                                                                                                                                                                                                                                                                                                                                                                                                                                                                                                                                                    | DRAWN BY | CHECKED BY |                                               | ITEM                  | PART<br>PC-3710T   | DESC<br>THERMALLY BR            | CRIPTION                        |                                  | MATERIAL<br>ALUMINUM                                                                                                                                                                                                                                                                                                                                                                                                                                                                                                                                                                                                                                                                                                                                                                                                                                                                                                                                                                                                                                                                                                                                                                                                                                                                                                                                                                                                                                                                                                                                                                                                                                                                                                                                                                                                                                                                                                                                                                                                                                                                                                           | FINISH<br>CLEAR            | QTY.          |  |  |
| 1            | 2020-09-15               | INITIAL RELEASE                                                                                                                                                                                                                                                                                                                                                                                                                                                                                                                                                                                                                                                                                                                                                                                                                                                                                                                                                                                                                                                                                                                                                                                                                                                                                                                                                                                                                                                                                                                                                                                                                                                                                                                                                                                                                                                                                                                                                                                                                                                                                                                | VK       | AS         | Side Details                                  | 1                     | S-A01              | CHANNELS -                      | FACE MO                         | UNTED                            | 6063-T6                                                                                                                                                                                                                                                                                                                                                                                                                                                                                                                                                                                                                                                                                                                                                                                                                                                                                                                                                                                                                                                                                                                                                                                                                                                                                                                                                                                                                                                                                                                                                                                                                                                                                                                                                                                                                                                                                                                                                                                                                                                                                                                        | ANODIZED                   | -             |  |  |
|              | Face 25.5-37.5m GU Glass | Mounted  in this, has been a second as a s |          |            | Base Mounted 25.5-37 fmm this GU Glass panel  |                       | 7<br> <br>         |                                 |                                 | 25.5-3                           | Base Mounted - 17.5mm thk. Slass panel                                                                                                                                                                                                                                                                                                                                                                                                                                                                                                                                                                                                                                                                                                                                                                                                                                                                                                                                                                                                                                                                                                                                                                                                                                                                                                                                                                                                                                                                                                                                                                                                                                                                                                                                                                                                                                                                                                                                                                                                                                                                                         |                            |               |  |  |
|              | PC3710TS-A01             |                                                                                                                                                                                                                                                                                                                                                                                                                                                                                                                                                                                                                                                                                                                                                                                                                                                                                                                                                                                                                                                                                                                                                                                                                                                                                                                                                                                                                                                                                                                                                                                                                                                                                                                                                                                                                                                                                                                                                                                                                                                                                                                                |          |            | PC3710TB-A01                                  |                       |                    |                                 |                                 | PC3710TB-A05                     |                                                                                                                                                                                                                                                                                                                                                                                                                                                                                                                                                                                                                                                                                                                                                                                                                                                                                                                                                                                                                                                                                                                                                                                                                                                                                                                                                                                                                                                                                                                                                                                                                                                                                                                                                                                                                                                                                                                                                                                                                                                                                                                                |                            |               |  |  |
| Head Details |                          |                                                                                                                                                                                                                                                                                                                                                                                                                                                                                                                                                                                                                                                                                                                                                                                                                                                                                                                                                                                                                                                                                                                                                                                                                                                                                                                                                                                                                                                                                                                                                                                                                                                                                                                                                                                                                                                                                                                                                                                                                                                                                                                                |          |            |                                               |                       |                    |                                 |                                 |                                  |                                                                                                                                                                                                                                                                                                                                                                                                                                                                                                                                                                                                                                                                                                                                                                                                                                                                                                                                                                                                                                                                                                                                                                                                                                                                                                                                                                                                                                                                                                                                                                                                                                                                                                                                                                                                                                                                                                                                                                                                                                                                                                                                |                            |               |  |  |
| 105 70       | 'īgu                     | 37.5mm thk. Glass pane                                                                                                                                                                                                                                                                                                                                                                                                                                                                                                                                                                                                                                                                                                                                                                                                                                                                                                                                                                                                                                                                                                                                                                                                                                                                                                                                                                                                                                                                                                                                                                                                                                                                                                                                                                                                                                                                                                                                                                                                                                                                                                         |          |            | 25.5.37.5mm thk.<br>GU Glass panel            |                       |                    |                                 | Cyclinial chalding—             |                                  | NOUS OLA IN THE STATE OF THE ST |                            |               |  |  |
|              | PC3710TS-A02             |                                                                                                                                                                                                                                                                                                                                                                                                                                                                                                                                                                                                                                                                                                                                                                                                                                                                                                                                                                                                                                                                                                                                                                                                                                                                                                                                                                                                                                                                                                                                                                                                                                                                                                                                                                                                                                                                                                                                                                                                                                                                                                                                |          |            | PC3710TB-A02                                  |                       |                    |                                 | PC3710TB-A06                    |                                  |                                                                                                                                                                                                                                                                                                                                                                                                                                                                                                                                                                                                                                                                                                                                                                                                                                                                                                                                                                                                                                                                                                                                                                                                                                                                                                                                                                                                                                                                                                                                                                                                                                                                                                                                                                                                                                                                                                                                                                                                                                                                                                                                |                            |               |  |  |
|              |                          |                                                                                                                                                                                                                                                                                                                                                                                                                                                                                                                                                                                                                                                                                                                                                                                                                                                                                                                                                                                                                                                                                                                                                                                                                                                                                                                                                                                                                                                                                                                                                                                                                                                                                                                                                                                                                                                                                                                                                                                                                                                                                                                                |          |            | For C.  NOM. DIMENSION  TOLERANCE  CASTING AI | I 0 7<br>1 1<br>≡ ±0. | TO 10 10 10 26 ±0. | 3 25<br>27 ±0.29                | 62-CT6)<br>25 TO<br>40<br>±0.32 | , (mm) U<br>40 TO<br>63<br>±0.35 | 63 TO 10                                                                                                                                                                                                                                                                                                                                                                                                                                                                                                                                                                                                                                                                                                                                                                                                                                                                                                                                                                                                                                                                                                                                                                                                                                                                                                                                                                                                                                                                                                                                                                                                                                                                                                                                                                                                                                                                                                                                                                                                                                                                                                                       | o TO 160 TO 250 0.44 ±0.50 | 250 TO<br>400 |  |  |
|              | Notes:<br>1.0f           | ther finishes available upon requestions. THERMALLY BROKE                                                                                                                                                                                                                                                                                                                                                                                                                                                                                                                                                                                                                                                                                                                                                                                                                                                                                                                                                                                                                                                                                                                                                                                                                                                                                                                                                                                                                                                                                                                                                                                                                                                                                                                                                                                                                                                                                                                                                                                                                                                                      |          | ER CHANNE  | CUSTOMER APPROSIGNATURE:  DATE:               | OVAL                  | S                  | THIRD ANGLE PROJ<br>CALE<br>1:3 | ECTION                          | <u></u>                          | <b>S</b> 1                                                                                                                                                                                                                                                                                                                                                                                                                                                                                                                                                                                                                                                                                                                                                                                                                                                                                                                                                                                                                                                                                                                                                                                                                                                                                                                                                                                                                                                                                                                                                                                                                                                                                                                                                                                                                                                                                                                                                                                                                                                                                                                     | tel                        | la            |  |  |