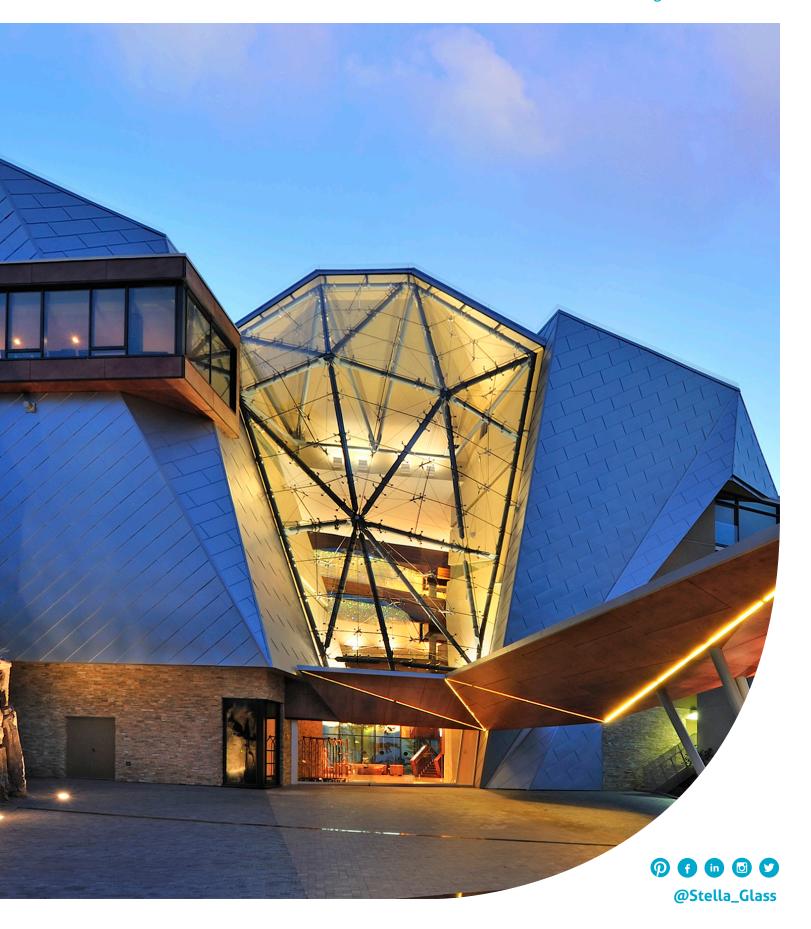

## **DESIGN ASSIST**

www.stellaglasshardware.com

Tension Truss Cable Wall, Sparkling Hills - Vernon, BC

Canadian-owned and operated since 2001, Stella Custom Glass Hardware specializes in custom design and a collaborative approach by creating, manufacturing and supplying glass hardware that transitions your vision into a unique and constructable solution.