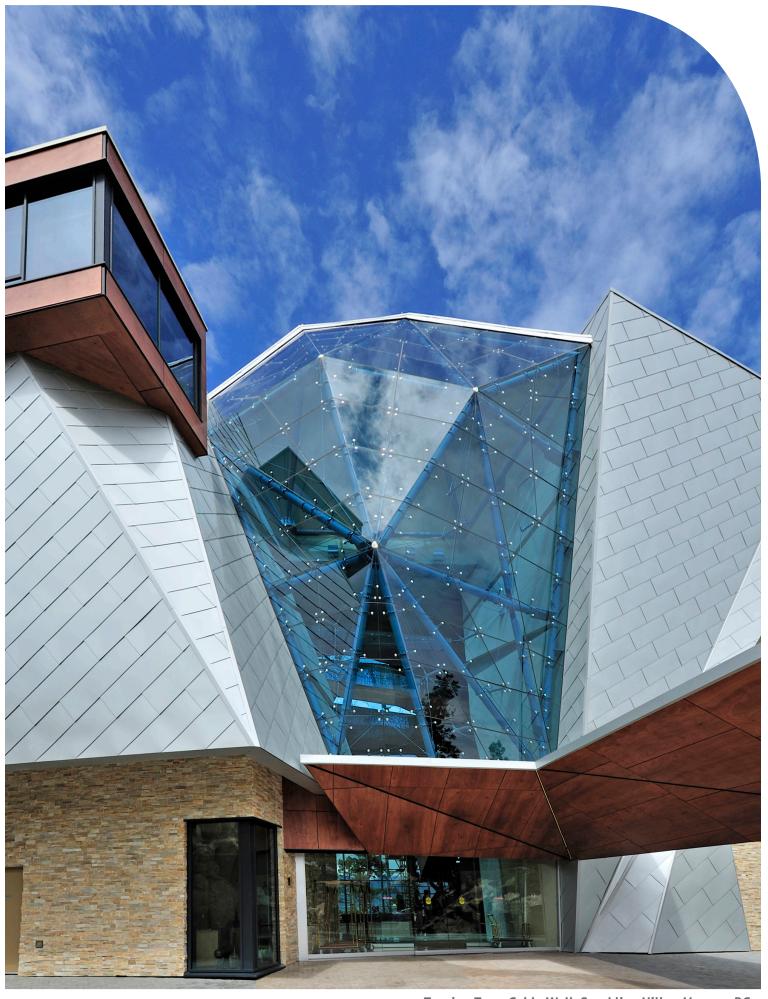

## **DESIGN ASSIST**

www.stellaglasshardware.com





Tension Truss Cable Wall, Sparkling Hills - Vernon, BC

Canadian-owned and operated since 2001, Stella Custom Glass Hardware specializes in custom design and a collaborative approach by creating, manufacturing and supplying glass hardware that transitions your vision into a unique and constructable solution.



Structural Glass Wall, Surrey Civic Centre - Surrey, BC





# MAKING THE IMPOSSIBLE!

Stella's custom design and fabrication capabilities can help you create an unique solution for your project.



Our favorite projects include designing parts for the kinds of structures that we've never encountered before. Challenge us to design fittings for any complex structure, resolving design complications is what we do best!



Structure Glass Fin Wall, Isabel Bader - Kingston, ON

#### **