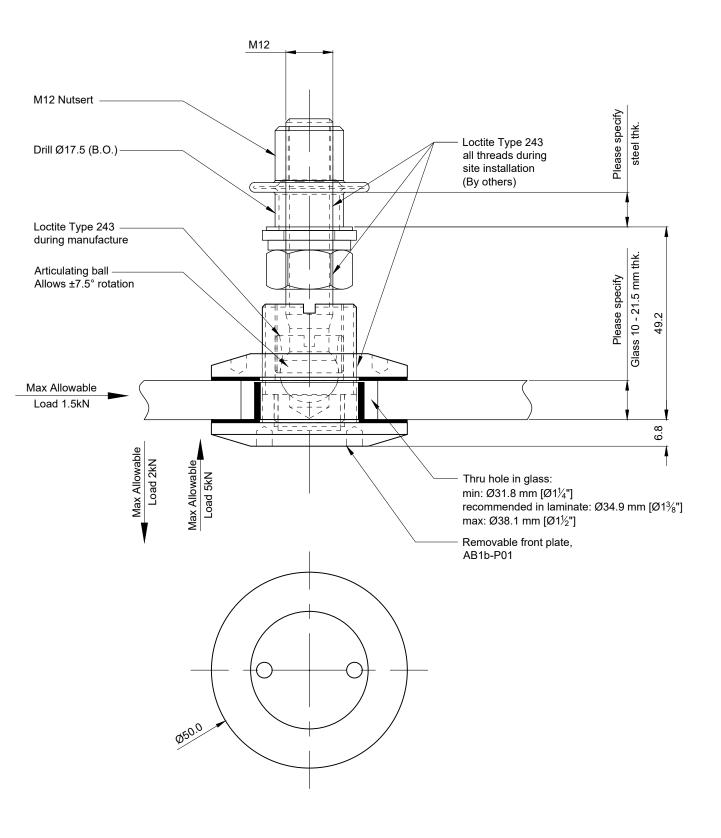

REV 1 - Loctite type 243 notes added & title revised - 20160422 Hole in glass: see above Quantity: Sets Dimensions millimeter unless otherwise shown DEC 5-2011 Material: 4mm hole can be tighten w/ adjustable pin spanner Grade 316 Stainless steel (Ref. SPA-01) Checked date Finish: Machined Subject to change Scale **ASSEMBLY DRAWING** 1:1 [t] (604) 231 5892 ARTICULATING BOLT AB502T W/ M12 NUTSERT [f] (604) 231 5893 [e] info@stellaglasshardware.com AB502T-N This drawing is the property of Stella Custom Glass Hardware Inc and may not be copied or reproduced in any way whatsoever without written permission of that company